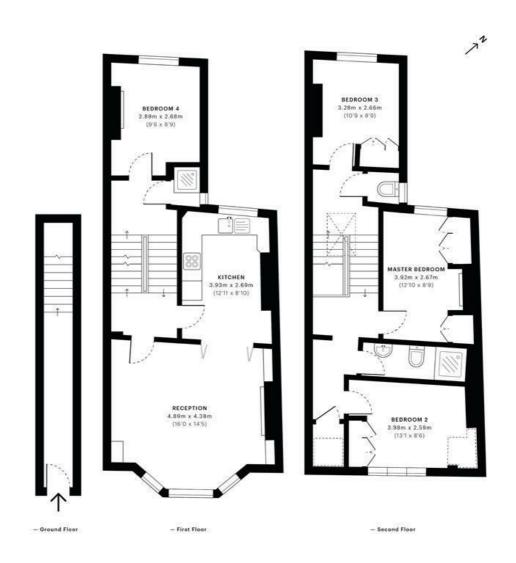

## Fulham Road, SW6

11/06/2020

66,670,320

GROSS INTERNAL AREA 104.9 Sqm / 1129.0 Sqft

Specificor plans are produced in accordance with the Royal institution of Chartered Surveyors' Property Measurement Standards, Plots and gardens are illustrative only and are excluded from all area calculations. Due to rounding, numbers may not add up precisely. All measurements shown for the individual room lengths and widths are the maximum points of measurements captured in the scan.

IPMS 38 RESIDENTIAL 99.4 Sqm / 1070.4 Sqft IPMS 30 RESIDENTIAL 94.1 Sqm / 1012.4 Sqft sPECID Secfe4ce99d0870a3ea71011