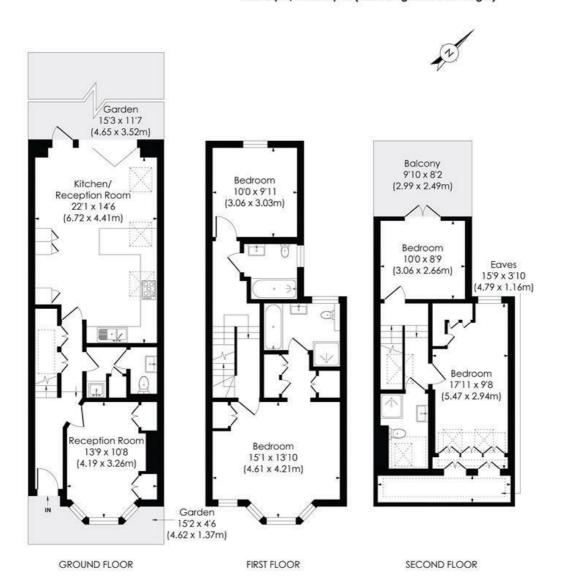

## **BRONSART ROAD, SW6**

Approx. Gross Internal Floor Area

1642 Sq. ft/152.5 Sq. m (Including Reduced Height) 1520 Sq. ft/141.2 Sq. m (Excluding Reduced Height)

© Plxangle Property Marketing Ltd. info@plxangle.com Tel: 0208 870 2118

This floor plan has been prepared for the purpose of illustration only in accordance with the latest RICS code of measuring practice and is not to scale. All measurements and areas are approximate and whilst every effort has been made to ensure the accuracy of the plan contained here, no responsibility is taken for any error, omission or misstatement.