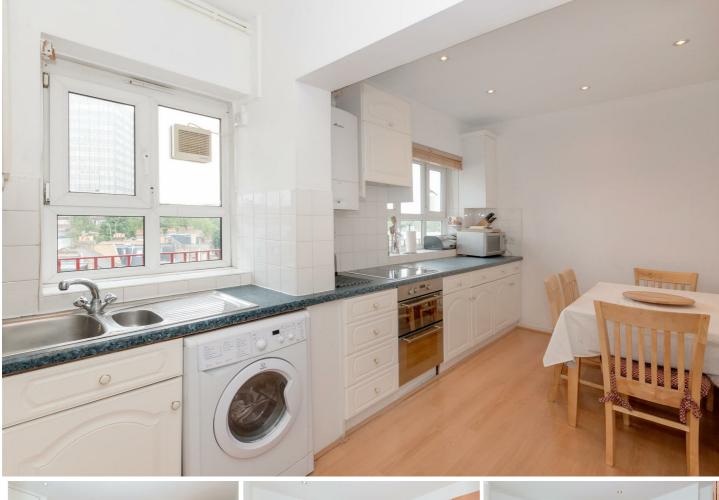

## FLAT 69 WILLIAM MORRIS HOUSE, MARGRAVINE ROAD,

HAMMEDEMITU I ONDON WE BIP BACK TO THE MARKET IS THIS IMMACULATE 4 BEDROOM FLAT IN HAMMERSMITH. THE FLAT BENEFITS FROM A LARGE KITCHEN/DINER, MODERN BATHROOM, 3 LARGE BEDROOMS, SEPARATE LIVING ROOM THAT CAN BE USED AS A BEDROOM WITH A PRIVATE BALCONY.

- 3/4 DOUBLE BEDROOMS
- FULLY FURNISHED
- LARGE KITCHEN DINER
- LAMINATE FLOORING THROUGHOUT
- VIDEO VIEWING AVAILABLE
- IDEAL FOR STUDENTS