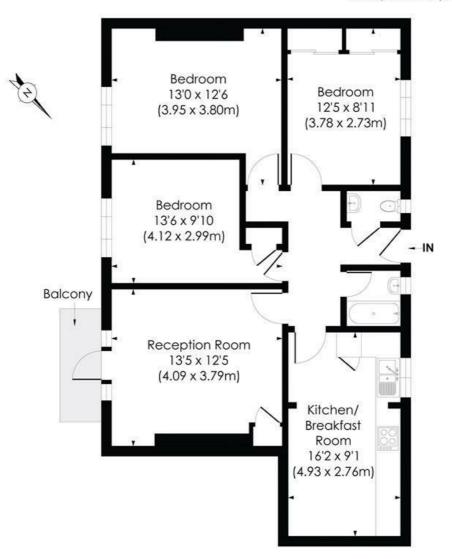

## WILLIAM MORRIS HOUSE, W6

Approx. Gross Internal Floor Area 802 Sq. ft/74.54 Sq. m

## FOURTH FLOOR

© Pixangle Property Marketing Ltd. info@pixangle.com Tel: 0208 870 2118

this floor plan has been prepared for the purpose of illustration only in accordance with the latest RICS code of measuring practice and is not to scale. All measurements and areas are approximate and whilst every effort has been made to ensure the accuracy of the plan contained here, no responsibility is taken for any error, omission or misstatement.