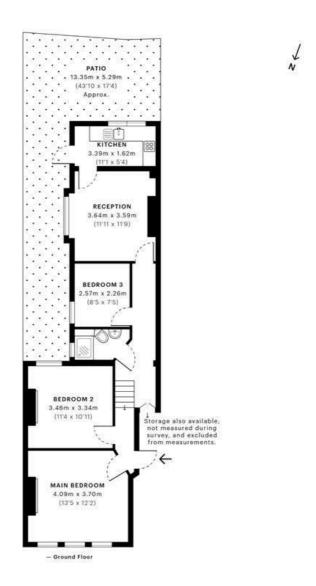

## 51A SEDLESCOMBE ROAD, FULHAM, LONDON, SW6 IRE

FANTASTIC 3 BEDROOM GROUND FLOOR FLAT SITUATED IN THE HEART OF FULHAM. THIS PROPERTY IS LOCATED JUST A FEW MINUTES WALK FROM FULHAM BROADWAY TUBE AND THE AMENITIES OF THE NORTH END ROAD, SUCH AS BARS, CAFES, SUPERMARKETS.

THE FLAT ITSELF COMPRISES OF 3 DOUBLE BEDROOMS FOR PROFESSIONAL SHARERS OR STUDENTS. THERE IS A SEPARATE KITCHEN AND LIVING ROOM, ONE BATHROOM AND A LARGE, WELL KEPT GARDEN.

Don't hesitate to contact LDB for more information!

- Excellent location
- Short walk to Fulham Broadway
- 3 Double bedrooms
- PRIVATE GARDEN
- SEPARATE KITCHEN AND LIVING ROOM

CAPTURE DATE : 05/08/2022 LASER SCAN POINTS 63,407,255 65.10 sqm / 700.73 sqft

Spec Verified floor plans are produced in accordance with Royal institution of Chartered Surveyors' Property Measurement Standards. Plots and gardens are illustrative only and excluded from all area calculations. Oue to rounding, numbers may not add up precisely. All measurements shown for the individual room lengths and widths имы за везирентых. 63.76 sgm / 686.31 sqft имы за везирентых. 60.08 sgm / 646.70 sqft