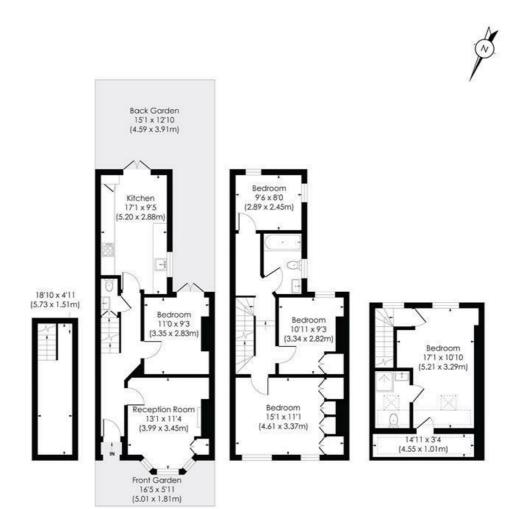

## PROTHERO ROAD, SW6

Approx.Gross Internal Floor Area 1370 Sq. ft/127.24 Sq. m

© Pixangle Property Marketing Ltd. info @pixangle.com Tel: 0208 870 2118

SECOND FLOOR

This floor plan has been prepared for illustration purposes only, in accordance with the latest RICS code of measuring and is not to scale.

All measurements and areas are approximate and whilst every effort has been made to ensure the accuracy of the plan contained here, no responsibility is taken for any error, omission or misstatement.

FIRST FLOOR

GROUND FLOOR

BASEMENT

pixangle

206 Fulham Palace Road, Hammersmith, W6 9PA
Tel: 020 7610 1662 Email: enquiries@l-d-b.co.uk http://www.l-d-b.co.uk