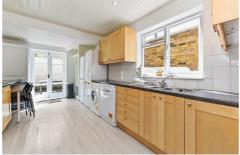

The house features a separate lounge, providing a welcoming space for relaxation and social gatherings. The eat-in kitchen is a delightful area, ideal for enjoying meals together and creating lasting memories. With two well-appointed bathrooms, the property ensures convenience and privacy for all residents.

- LARGE KITCHEN WITH BREAKFAST BAR
- SUNNY PATIO AREA
- FIVE DOUBLE BEDROOMS
- PERFECT FOR STUDENTS
- VIDEO VIEWING AVAILABLE
- LARGE SEPARATE LIVING ROOM