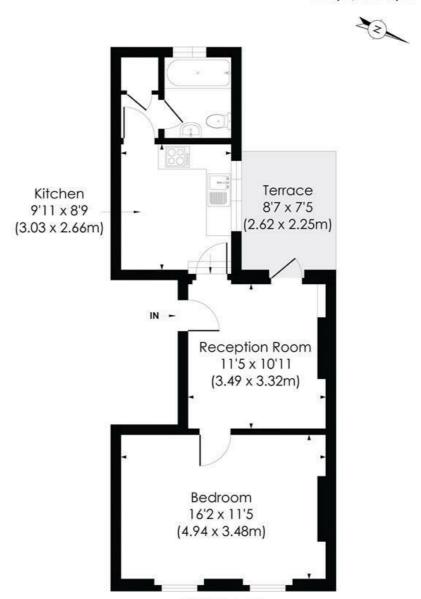

## MUNSTER ROAD, SW6

Approx. Gross Internal Floor Area

471 Sq. ft/43.75 Sq. m

© Pixangle Property Marketing Ltd. into@pixangle.com Tel: 0208 870 2118

This floor plan has been prepared for the purpose of illustration only in accordance with the latest RICS code of measuring practice and is not to scale. All measurements and areas are approximate and whilst every effort has been made to ensure the accuracy of the plan contained here, no responsibility is taken for any error, omission or misstatement.

FIRST FLOOR