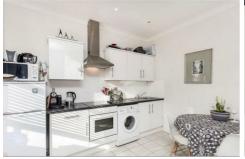

SET ON THE DESIRABLE FIRST FLOOR, THE APARTMENT IS OFFERED ON A FURNISHED BASIS AND HAS BEEN NEUTRALLY DECORATED THROUGHOUT. IT COMPRISES OF A SIZEABLE RECEPTION ROOM WITH LARGE WINDOWS, FULLY FITTED OPEN-PLAN KITCHEN WITH WELL-KNOWN APPLIANCES, MASTER DOUBLE BEDROOM WITH FLOOR TO CEILING BUILT-IN WARDROBE SPACE AND A FAMILY BATHROOM.