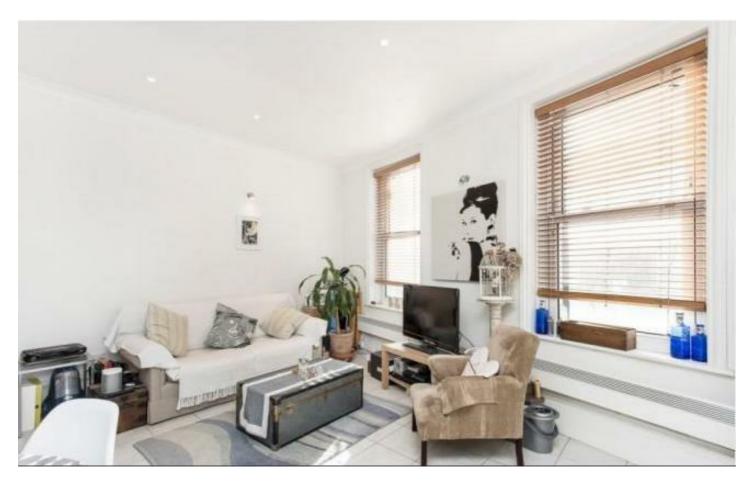

SET ON THE DESIRABLE FIRST FLOOR, THE APARTMENT IS OFFERED ON A FURNISHED BASIS AND HAS BEEN NEUTRALLY DECORATED THROUGHOUT. IT COMPRISES OF A SIZEABLE RECEPTION ROOM WITH LARGE WINDOWS, FULLY FITTED OPEN-PLAN KITCHEN WITH WELL-KNOWN APPLIANCES, MASTER DOUBLE BEDROOM WITH FLOOR TO CEILING BUILT-IN WARDROBE SPACE AND A FAMILY BATHROOM.