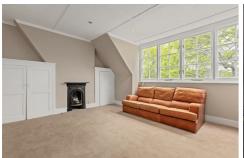

THE PROPERTY FEATURES A LARGE SEPARATE LIVING ROOM, PROVIDING AMPLE SPACE FOR BELAVATION, AND ENTERTAINING GUESTS. THE PROOM IS FILLED WITH

THE PROPERTY FEATURES A LARGE SEPARATE LIVING ROOM, PROVIDING AMPLE SPACE FOR RELAXATION AND ENTERTAINING GUESTS. THE ROOM IS FILLED WITH NATURAL LIGHT, CREATING A WARM AND WELCOMING ENVIRONMENT. THE FLAT FEATURES TWO WELL-PROPORTIONED BEDROOMS, A STANDOUT FEATURES OF THIS PROPERTY IS THE BRAND NEW BATHROOM, DESIGNED WITH CONTEMPORARY FIXTURES AND FINISHES THAT ENHANCE THE OVERALL APPEAL OF THE FLAT. THE FANTASTIC LOCATION OF THIS FLAT FURTHER ENHANCES ITS DESIRABILITY.