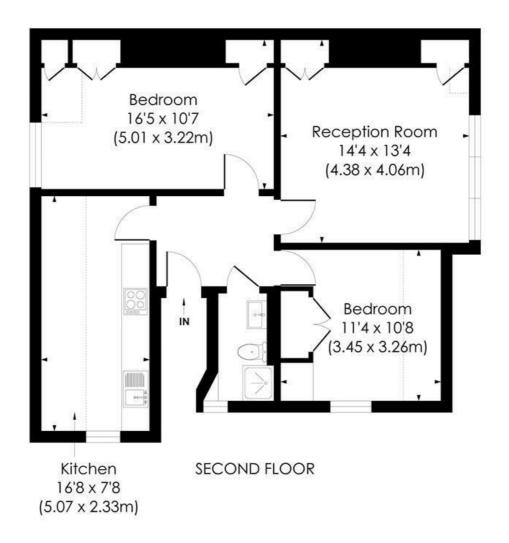

## **WOODSTOCK ROAD, W4**

Approx. Gross Internal Floor Area 729 Sq. ft/67.69 Sq. m

© Pixangle Property Marketing Ltd. into@pixangle.com Tel: 0208 870 2118

This floor plan has been prepared for the purpose of illustration only in accordance with the latest RICS code of measuring practice and is not to scale. All measurements and areas are approximate and whilst every effort has been made to ensure the accuracy of the plan contained here, no responsibility is taken for any error, omission or misstatement.