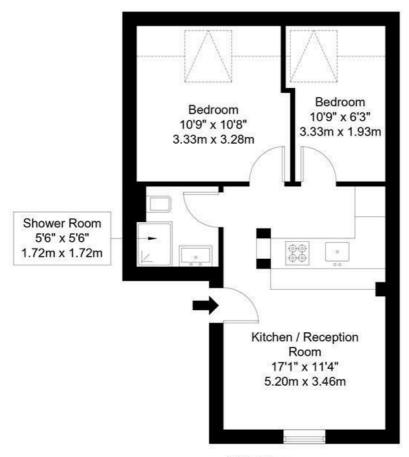

## **Greyhound Road, W6 8NX**

Approx Gross Internal Area = 39.39 sq m / 424 sq ft

Third Floor

Ref ·

Copyright B L E U P L A N

The Floor plan is not to scale and measurements and areas shown are approximate and therefore should be used for illustrative purposes only. The plan has been prepared in accordance with the RICS code of Measuring Practice and whilst we have confidence in the information produced it must not be relied on. Maximum lengths and widths are represented on the floor plan. If there is any aspect of particular importance, you should carry out or commission your own inspection of the property.