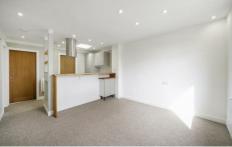

AS YOU ENTER, YOU ARE GREETED BY A BRIGHT AND AIRY OPEN PLAN KITCHEN LOUNGE, DESIGNED TO MAXIMISE SPACE AND LIGHT. THE BRAND NEW INTEGRATED KITCHEN BOASTS HIGH-QUALITY APPLIANCES, MAKING IT A DELIGHT FOR THOSE WHO ENJOY COOKING AND ENTERTAINING.

LOCATED IN A SOUGHT-AFTER AREA, THIS FLAT IS WELL-CONNECTED TO LOCAL AMENITIES, TRANSPORT LINKS, AND GREEN SPACES.

- Fully refurbished through-out
- OPEN PLAN KITCHEN LOUNGE
- GREAT VIEWS
- FANTASTIC LOCATION