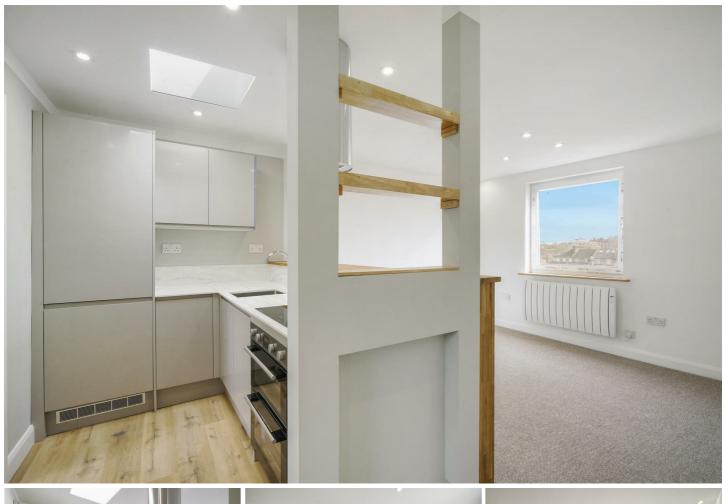

AS YOU ENTER, YOU ARE GREETED BY A BRIGHT AND AIRY OPEN PLAN KITCHEN LOUNGE, DESIGNED TO MAXIMISE SPACE AND LIGHT. THE BRAND NEW INTEGRATED KITCHEN BOASTS HIGH-QUALITY APPLIANCES, MAKING IT A DELIGHT FOR THOSE WHO ENJOY COOKING AND ENTERTAINING.

The flat features a well-appointed bathroom, ensuring convenience and comfort for all residents. Every corner of this property has been thoughtfully designed and finished to a high standard, providing a fresh and modern aesthetic throughout.

LOCATED IN A SOUGHT-AFTER AREA, THIS FLAT IS WELL-CONNECTED TO LOCAL AMENITIES, TRANSPORT LINKS, AND GREEN SPACES.

- Fully refurbished through-out
- OPEN PLAN KITCHEN LOUNGE
- GREAT VIEWS
- FANTASTIC LOCATION