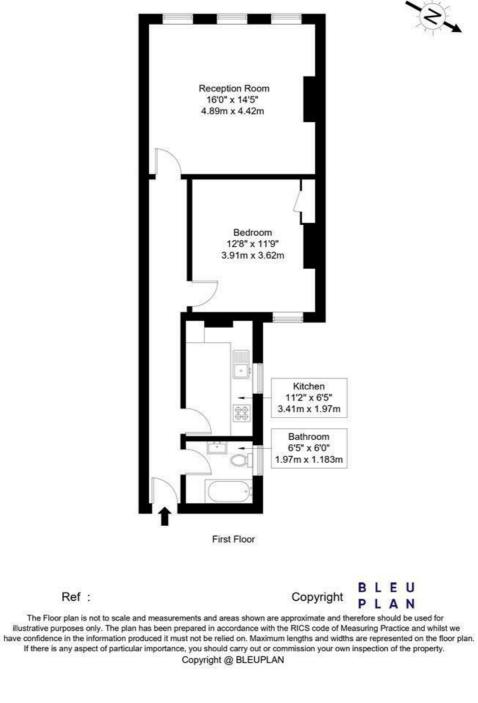

ounge, providing ample space for relaxation and entertaining. The room is bathed in natural light, creating a warm and welcoming environment.

The flat features one well-appointed bedroom, providing a peaceful retreat at the end of the day. The bathroom is also thoughtfully designed, offering both functionality and elegance.

Situated in a great location, this property benefits from excellent transport links and a variety of local amenities, including shops, restaurants, and parks, all within easy reach.

- RECENTLY REFURBISHED THROUGH OUT
- FINISHED TO A HIGH STANDARD
- LARGE SEPARATE LIVING ROOM
- BRIGHT AND SPACIOUS
- GREAT LOCATION
- CLOSE TO TRANSPORT, SHOPS AND RESTAURANTS

## £1,850 Per Calendar Month

## North End Road, SW6 1NN

Approx Gross Internal Area = 58.64 sq m / 631 sq ft