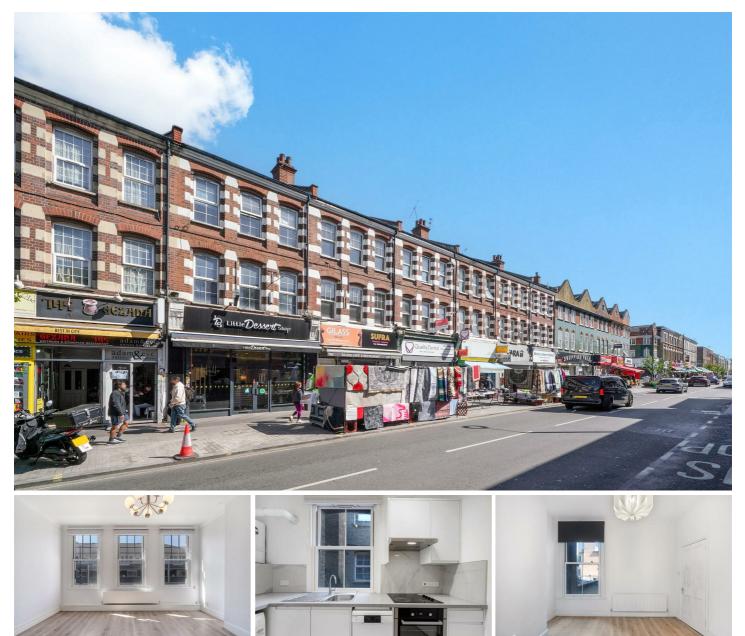

## Second Floor Flat, 335 North End Road, Fulham, London,

SWA INN

Nestled in the vibrant area of Fulham, this exquisite flat on North End Road offers a perfect blend of modern living and comfort. Recently refurbished, the property boasts a lovely interior that has been finished to a high standard, ensuring a stylish and inviting atmosphere throughout.

The property features a very large separate lounge, providing ample space for relaxation and entertaining. The room is bathed in natural light, creating a warm and welcoming environment.

The flat features one well-appointed bedroom, providing a peaceful retreat at the end of the day. The bathroom is also thoughtfully designed, offering both functionality and elegance.

Situated in a great location, this property benefits from excellent transport links and a variety of local amenities, including shops, restaurants, and parks, all within easy reach.

- RECENTLY REFURBISHED THROUGH OUT
- FINISHED TO A HIGH STANDARD
- LARGE SEPARATE LIVING ROOM
- BRIGHT AND SPACIOUS
- GREAT LOCATION
- CLOSE TO TRANSPORT, SHOPS AND RESTAURANTS