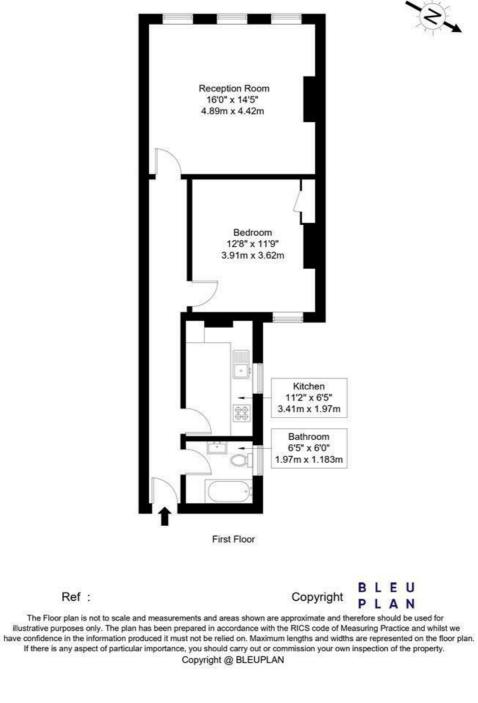

ounge, providing ample space for relaxation and entertaining. The room is bathed in natural light, creating a warm and welcoming environment.

The flat features one well-appointed bedroom, providing a peaceful retreat at the end of the day. The bathroom is also thoughtfully designed, offering both functionality and elegance.

Situated in a great location, this property benefits from excellent transport links and a variety of local amenities, including shops, restaurants, and parks, all within easy reach.

- RECENTLY REFURBISHED THROUGH OUT
- FINISHED TO A HIGH STANDARD
- LARGE SEPARATE LIVING ROOM
- BRIGHT AND SPACIOUS
- GREAT LOCATION
- CLOSE TO TRANSPORT, SHOPS AND RESTAURANTS

## £1,950 Per Calendar Month

## North End Road, SW6 1NN

Approx Gross Internal Area = 58.64 sq m / 631 sq ft