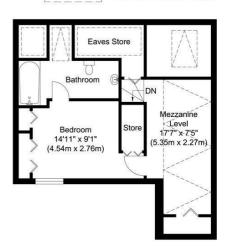

## Restricted Head Height

Ground Floor Approximate Floor Area 454.23 sq. ft. (42.20 sq. m)

First Floor Approximate Floor Area 454.23 sq. ft. (42.20 sq. m)

Total Gross Internal Area 1349.90 sq. ft. (125.41 sq. m) Top Floor Approximate Floor Area 441.42 sq. ft. (41.01 sq. m)

## Kynance Mews, London, SW7

Illustration for identification purposes only, measurements are approximate, not to scale.