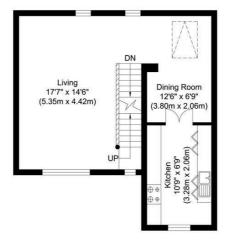

## Restricted Head Height

Ground Floor Approximate Floor Area 454.23 sq. ft. (42.20 sq. m)

First Floor Approximate Floor Area 454.23 sq. ft. (42.20 sq. m)

Total Gross Internal Area 1349.90 sq. ft. (125.41 sq. m) Top Floor Approximate Floor Area 441.42 sq. ft. (41.01 sq. m)

## Kynance Mews, London, SW7

Illustration for identification purposes only, measurements are approximate, not to scale.