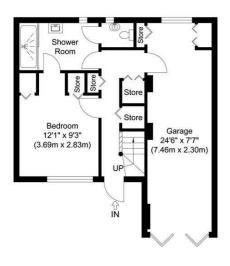

## Restricted Head Height

Ground Floor Approximate Floor Area 454.23 sq. ft. (42.20 sq. m)

First Floor Approximate Floor Area 454.23 sq. ft. (42.20 sq. m)

Total Gross Internal Area 1349.90 sq. ft. (125.41 sq. m) Top Floor Approximate Floor Area 441.42 sq. ft. (41.01 sq. m)

## Kynance Mews, London, SW7

Illustration for identification purposes only, measurements are approximate, not to scale.