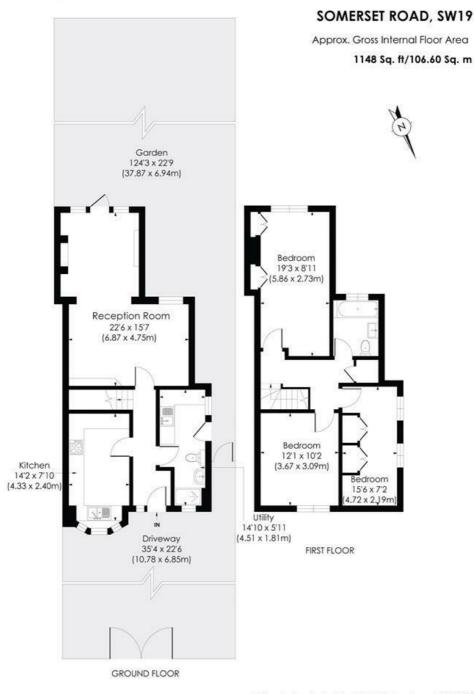

- LARGE PRIVATE GARDEN
- AVAILABLE NOW
- FURNISHED / UNFURNISHED
- NEWLY REFURBISHED THROUGHOUT
- TWO BATHROOMS
- THREE DOUBLE BEDROOMS
- OFF STREET PARKING