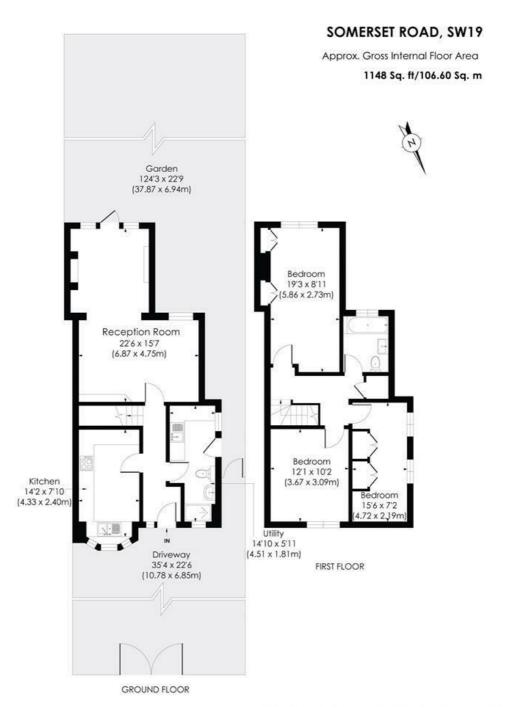

- LARGE PRIVATE GARDEN
- AVAILABLE NOW
- FURNISHED / UNFURNISHED
- NEWLY REFURBISHED THROUGHOUT
- TWO BATHROOMS
- THREE DOUBLE BEDROOMS
- OFF STREET PARKING

© Pixangle Property Marketing Ltd. into@pixangle.com Tel: 0208 870 2118

This floor plan has been prepared for the purpose of illustration only in accordance with the latest RICS code of measuring practice and is not to scale. All measurements and areas are approximate and whilst every effort has been made to ensure the accuracy of the plan contained here, no responsibility is taken for any error, omission or misstatement.