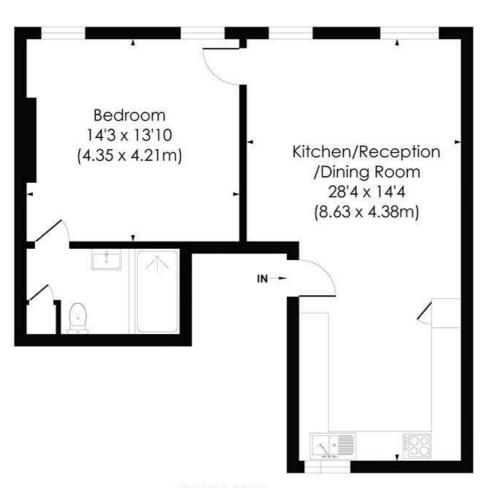

## **KENSINGTON COURT, W8**

Approx. Gross Internal Floor Area 623 Sq. ft/57.96 Sq. m

## FIRST FLOOR

© Pixangle Property Marketing Ltd. into@pixangle.com Tel: 0208 870 2118

This floor plan has been prepared for the purpose of illustration only in accordance with the latest RICS code of measuring practice and is not to scale. All measurements and areas are approximate and whilst every effort has been made to ensure the accuracy of the plan contained here, no responsibility is taken for any error, omission or misstatement.