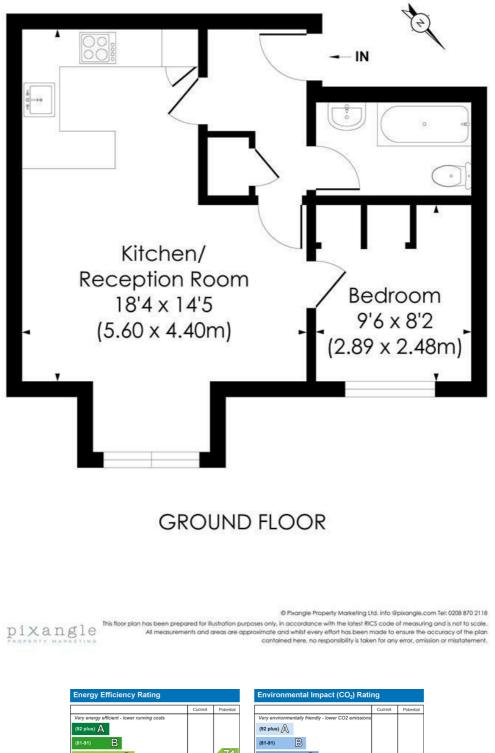

## **BROMPTON PARK CRESCENT, SW6**

Approx.Gross Internal Floor Area 409 Sq. ft/37.98 Sq. m