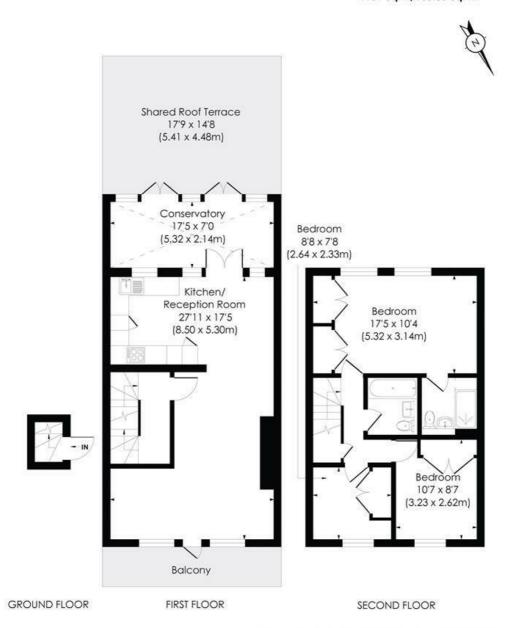

## **CINNAMON ROW, SW11**

Approx. Gross Internal Floor Area 1139 Sq. ft/105.83 Sq. m

© Pixangle Property Marketing Ltd. into@pixangle.com Tel: 0208 870 2118

This floor plan has been prepared for the purpose of illustration only in accordance with the latest RICS code of measuring practice and is not to scale. All measurements and areas are approximate and whilst every effort has been made to ensure the accuracy of the plan contained here, no responsibility is taken for any error, omission or misstatement.