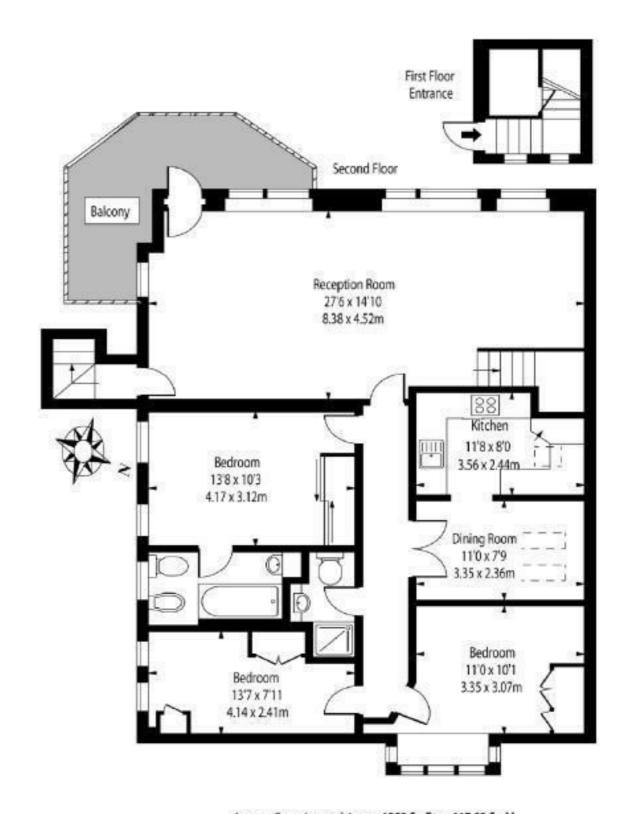

FLAT 3 GREENASH, CHISWICK MALL, CHISWICK, LONDON, W4 2PR

WELCOME TO THIS CHARMING PROPERTY LOCATED ON CHISWICK MALL IN THE SOUGHT-AFTER AREA. THIS DELIGHTFUL FLAT BOASTS A SPACIOUS RECEPTION ROOM, PERFECT FOR RELAXING. WITH THREE COSY BEDROOMS, THERE IS AMPLE SPACE FOR WORKING PROFESSIONALS.

- THREE BEDROOMS
- TWO BATHROOMS
- BALCONY
- AMAZING RIVER VIEWS
- CLOSE TO TRANSPORT
- BRIGHT AND SPACIOUS