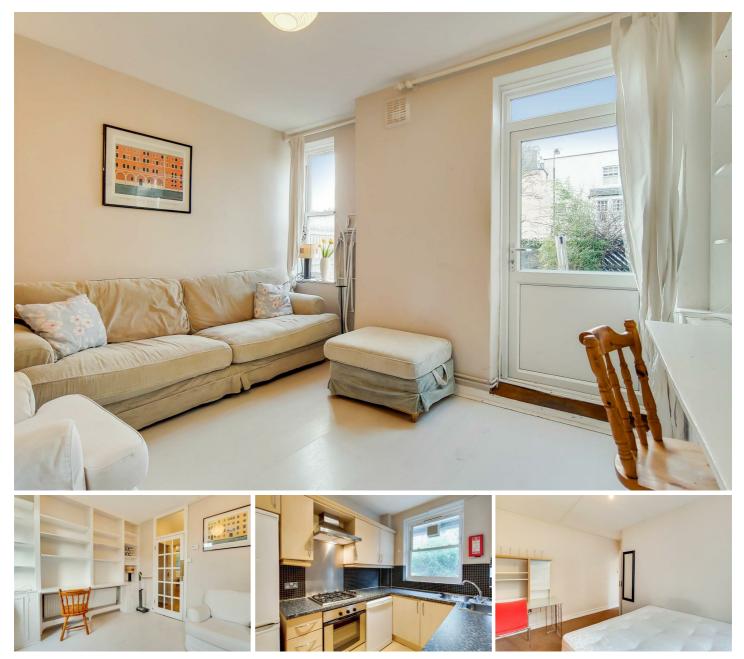

## 162 Fulham Court, Fulham Road, Fulham, London, SW6 5PG

Located just a stone's throw from the highly coveted area of Parson's green, this spacious three-bedroom flat on Fulham Road benefits from a Large Garden through the reception with large windows and wooden flooring.

The flat comprises of three big double bedrooms, a spacious separate living room and a south-facing private garden. Situated on Fulham Court close to the amenities of Fulham Broadway and Parsons Green. The property is ideally located close to Parsons Green ( District lines) underground station.

- Three Large Double Rooms
- Bright Reception with Built-In Storage
- Private Garden
- Moments from Eel Brook & Parsons Green
- Minutes from Fulham Broadway