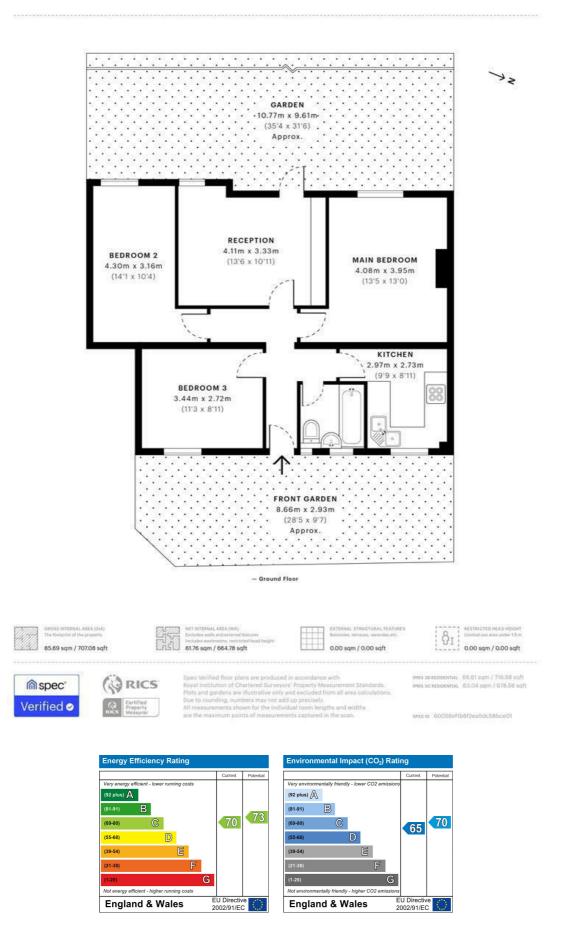

The flat comprises of three big double bedrooms, a spacious separate living room and a south-facing private garden. Situated on Fulham Court close to the amenities of Fulham Broadway and Parsons Green. The property is ideally located close to Parsons Green ( District lines) underground station.

- Three Large Double Rooms
- Bright Reception with Built-In Storage
- Private Garden
- Moments from Eel Brook & Parsons Green
- Minutes from Fulham Broadway