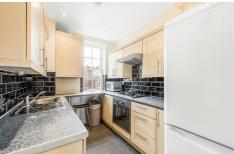

## 21 The Square, Fulham Palace Road, London, W6 9PX

Bright, airy and spacious two bedroom flat only mins to Hammersmith Tube.

Modern kitchen with integrated appliances and a recently updated fully fitted bathroom. Property also benefits from wooden floors and comes fully furnished.

THE PROPERTY IS PERFECT FOR SHARERS OR A PROFESSIONAL COUPLE

- CLOSE TO TUBE
- Large Lounge
- Modern Kitchen
- WOODEN FLOORS
- BRIGHT AND SPACIOUS
- COMMUNAL GARDENS