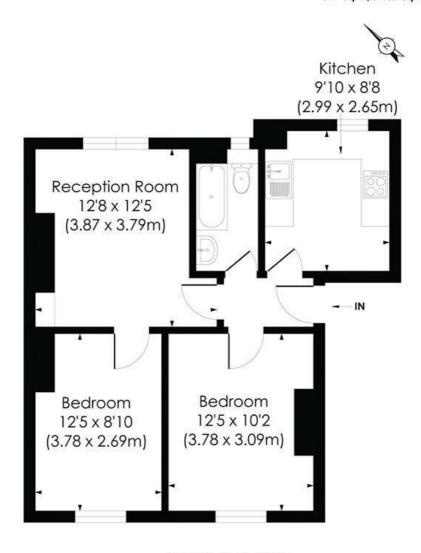

## **FULHAM PALACE ROAD, W6**

Approx. Gross Internal Floor Area 549 Sq. ft/51.02 Sq. m

## SECOND FLOOR

© Pixangle Property Marketing Ltd. into@pixangle.com Tel: 0208 870 2118

This floor plan has been prepared for the purpose of illustration only in accordance with the latest RICS code of measuring practice and is not to scale. All measurements and areas are approximate and whilst every effort has been made to ensure the accuracy of the plan contained here, no responsibility is taken for any error, omission or misstatement.