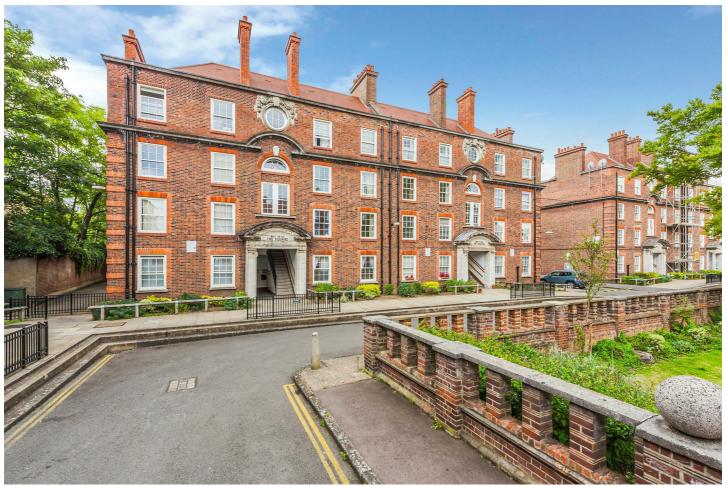

## 21 The Square, Fulham Palace Road, London, W6 9PX

Bright, airy and spacious two bedroom flat only mins to Hammersmith Tube.

Modern kitchen with integrated appliances and a recently updated fully fitted bathroom. Property also benefits from wooden floors and comes fully furnished.

THE PROPERTY IS PERFECT FOR SHARERS OR A PROFESSIONAL COUPLE

- CLOSE TO TUBE
- Large Lounge
- Modern Kitchen
- WOODEN FLOORS
- BRIGHT AND SPACIOUS
- COMMUNAL GARDENS