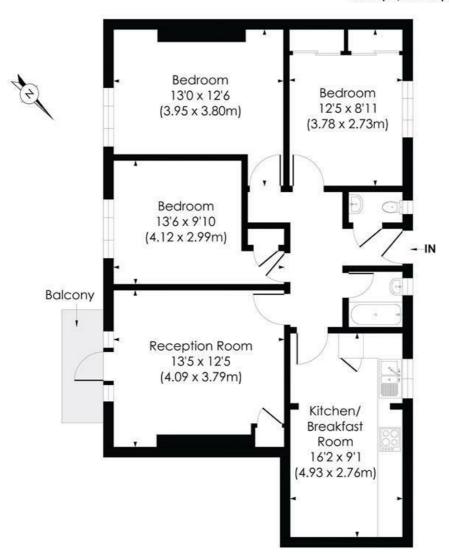

## WILLIAM MORRIS HOUSE, W6

Approx. Gross Internal Floor Area 802 Sq. ft/74.54 Sq. m

## FOURTH FLOOR

© Pixangle Property Marketing Ltd. info@pixangle.com Tel: 0208 870 2118

This floor plan has been prepared for the purpose of illustration only in accordance with the latest RICS code of measuring practice and is not to scale. All measurements and areas are approximate and whilst every effort has been made to ensure the accuracy of the plan contained here, no responsibility is taken for any error, omission or misstatement.