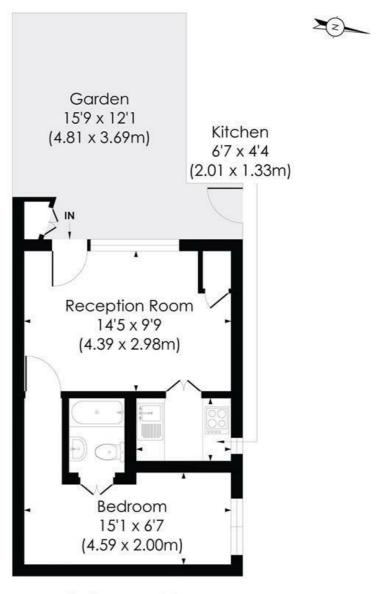

## STOKENCHURCH STREET, SW6

Approx. Gross Internal Floor Area

319 Sq. ft/29.65 Sq. m

## **GROUND FLOOR**

© Plxangle Property Marketing Ltd. info@plxangle.com Tel: 0208 870 2118

This floor plan has been prepared for the purpose of illustration only in accordance with the latest RICS code of measuring practice and is not to scale. All measurements and areas are approximate and whilst every effort has been made to ensure the accuracy of the plan contained here, no responsibility is taken for any error, omission or misstatement.