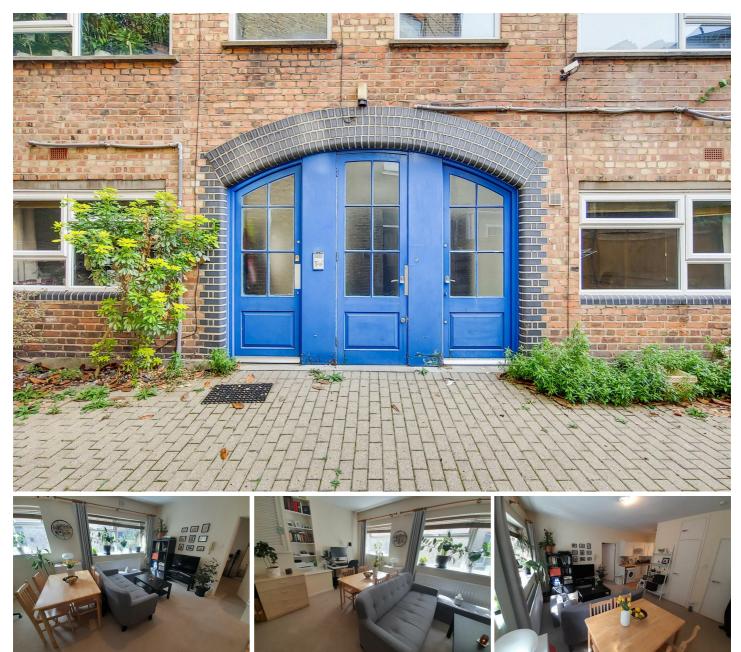

## Flat C, 2 Bothwell Street, Hammersmith, London, W6 8DY

LDB is proud to present this spacious and modern one-bedroom flat in a fantastic location. Situated directly opposite Lillie Park, the flat boasts an open-plan kitchen/living room, a generous double bedroom, and a large bathroom.