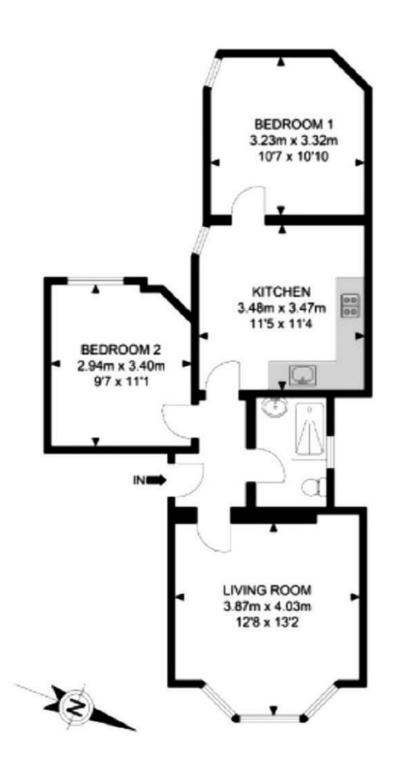

## 15D KINGWOOD ROAD, FULHAM, LONDON, SW6 6SP

Great two double bedroom flat in a red brick mansion block. With two generous double bedrooms, a large separate living room and modern eat in kitchen. Lovely big windows and high ceilings throughout - creating a bright and airy space.

Perfect for professional couple or sharers. Don't hesitate to contact us for any more information - this property is sure to go quickly!

- Two double bedrooms
- Large separate Livingroom
- EAT-IN KITCHEN
- Wooden floors throughout
- Recently redecorated
- NO DEPOSIT!!