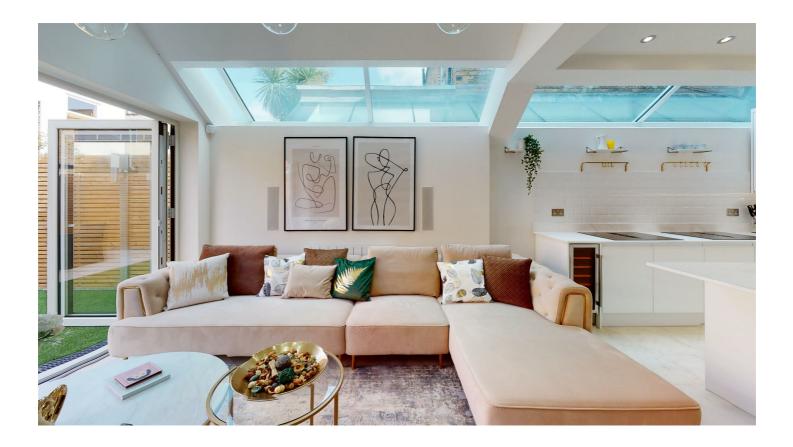

## 42 Lochaline Street, Hammersmith, London, W6 9SH

New to the market is this all brand-new, seven-bedroom, six bathroom home located just a short walk away from Hammersmith station.

 ${\sf F}$  eaturing seven double-bedrooms, six-bathrooms, a spacious private garden, open-plan kitchen/living room and a utility room, this is the perfect home for a group of sharers or students.

Alongside high quality furnishings and and all new appliances, including TVs in all the bedrooms and in the living room, this house also benefits from having all bills, including the TV Licence and WiFi, included in the rent, as well as a regular cleaner.