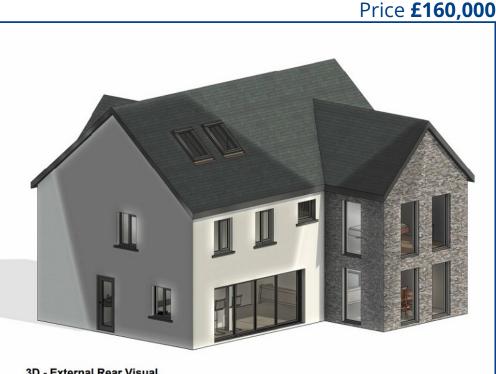

**Gower Road Upper Killay Swansea City And County of Swansea** 

**3D - External Rear Visual** 

- Building plot for sale within a desirable location
- · Full planning passed for executive detached home
- Spec \* 5-Beds \* 3 bathrooms \* Utility
- Open plan kitchen dining living space
- Sitting room \* Office
- Private driveway \* Garage
- · Spacious plot which backs onto woodland
- · Primary school and cycle path close by
- Gower Coastline a short drive away

#### **General Description**

A building plot for sale within the desirable village of Upper Killay, Swansea. Full planning has been granted (2022/ 1636/FUL) to construct a 3-storey 5-bed detached executive style property with associated garage and garden space. Plans inc; open plan kitchen lounge dining room, sitting room, office, utility room, master ensuite shower room, family bathroom, large walk in wardrobe and shower room to 2nd floor. Private driveway and large garden areas. The property backs onto woodland. local primary school. local cycle path to Mumbles close by Gower Coastline a short

#### **Property Description**

A building plot for sale within the desirable village of Upper Killay, Swansea. Full planning has been granted (2022/1636/FUL) to construct a 3-storey 5-bed detached executive style property with associated garage and garden space. The plans include a property of accommodation; entrance hall, open plan kitchen lounge dining room, sitting room, office, utility room to ground floor, 4 beds, master ensuite shower room, family bathroom to first floor, bedrooms 5, large walk in wardrobe and shower room to 2nd floor. The property will include its own private driveway and large garden areas. The property backs onto woodland and is located within walking distance of local primary school, local cycle path to Mumbles and the Gower Coastline is a short drive away. Further documents available upon request. Plot size circa 7954sqft (inc driveway).