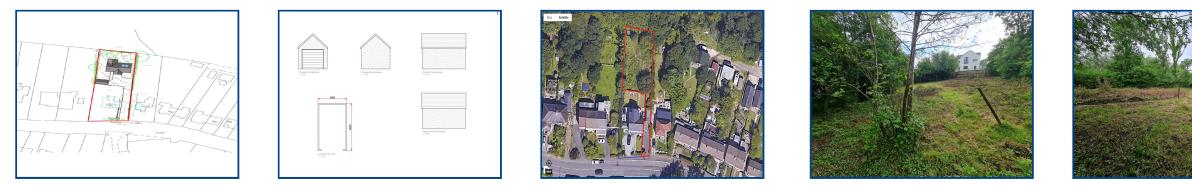

#### **General Description**

A building plot for sale within the desirable village of Upper Killay, Swansea. Full planning has been granted (2022/ 1636/FUL) to construct a 3-storey 5-bed detached executive style property with associated garage and garden space. Plans inc; open plan kitchen lounge dining room, sitting room, office, utility room, master ensuite shower room, family bathroom, large walk in wardrobe and shower room to 2nd floor. Private driveway and large garden areas. The property backs onto woodland. local primary school. local cycle path to Mumbles close by Gower Coastline a short

#### **Property Description**

A building plot for sale within the desirable village of Upper Killay, Swansea. Full planning has been granted (2022/1636/FUL) to construct a 3-storey 5-bed detached executive style property with associated garage and garden space. The plans include a property of accommodation; entrance hall, open plan kitchen lounge dining room, sitting room, office, utility room to ground floor, 4 beds, master ensuite shower room, family bathroom to first floor, bedrooms 5, large walk in wardrobe and shower room to 2nd floor. The property will include its own private driveway and large garden areas. The property backs onto woodland and is located within walking distance of local primary school, local cycle path to Mumbles and the Gower Coastline is a short drive away. Further documents available upon request. Plot size circa 7954sqft (inc driveway).