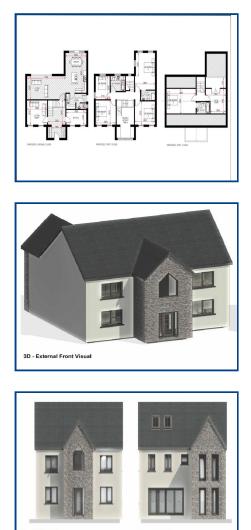

#### **General Description**

A building plot for sale within the desirable village of Upper Killay, Swansea. Full planning has been granted (2022/ 1636/FUL) to construct a 3-storey 5-bed detached executive style property with associated garage and garden space. Plans inc; open plan kitchen lounge dining room, sitting room, office, utility room, master ensuite shower room, family bathroom, large walk in wardrobe and shower room to 2nd floor. Private driveway and large garden areas. The property backs onto woodland. local primary school. local cycle path to Mumbles close by Gower Coastline a short

#### **Property Description**

A building plot for sale within the desirable village of Upper Killay, Swansea. Full planning has been granted (2022/1636/FUL) to construct a 3-storey 5-bed detached executive style property with associated garage and garden space. The plans include a property of accommodation; entrance hall, open plan kitchen lounge dining room, sitting room, office, utility room to ground floor, 4 beds, master ensuite shower room, family bathroom to first floor, bedrooms 5, large walk in wardrobe and shower room to 2nd floor. The property will include its own private driveway and large garden areas. The property backs onto woodland and is located within walking distance of local primary school, local cycle path to Mumbles and the Gower Coastline is a short drive away. Further documents available upon request. Plot size circa 7954sqft (inc driveway).