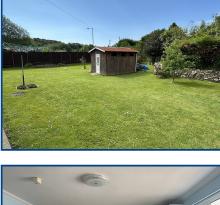

#### **External**

To the Rear Tarmac driveway and parking area with space for several vehicles. Low maintenance gravel area & patio.

To the front a graveled patio with a circular paved feature.

To the side a large garden laid mostly to lawn and shrubs, Wooden storage shed/workshop. Green house.