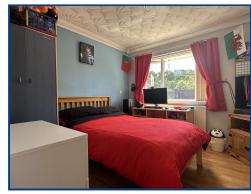

# Bedroom 1 (15' 0" Max x 12' 7" Max) or (4.57m Max x 3.84m Max)

Ceiling light with plaster rose & carpet flooring.

#### **En-Suite**

Fitted with WC, hand wash basin & shower cubicle with bi-folding shower screen & electric shower. Perspex boards to walls & tiled flooring