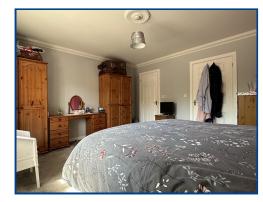

# Bedroom 1 (15' 0" Max x 12' 7" Max) or (4.57m Max x 3.84m Max)

Ceiling light with plaster rose & carpet flooring.

# Bedroom 2 (10' 3" Max x 10' 2" Max) or (3.13m Max x 3.10m Max)

Carpet flooring.

# Bedroom 3 (10' 3" Max x 7' 3") or (3.12m Max x 2.22m)

Carpet flooring.

Bedroom 4 (10' 2" Max x 10' 9" Max) or (3.09m Max x 3.28m Max)

Laminate flooring.