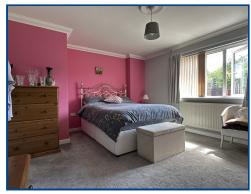

# Bedroom 1 (15' 0" Max x 12' 7" Max) or (4.57m Max x 3.84m Max)

Ceiling light with plaster rose & carpet flooring.

# Bedroom 2 (10' 3" Max x 10' 2" Max) or (3.13m Max x 3.10m Max)

Carpet flooring.

# Bedroom 3 (10' 3" Max x 7' 3") or (3.12m Max x 2.22m)

Carpet flooring.

Bedroom 4 (10' 2" Max x 10' 9" Max) or (3.09m Max x 3.28m Max)

Laminate flooring.