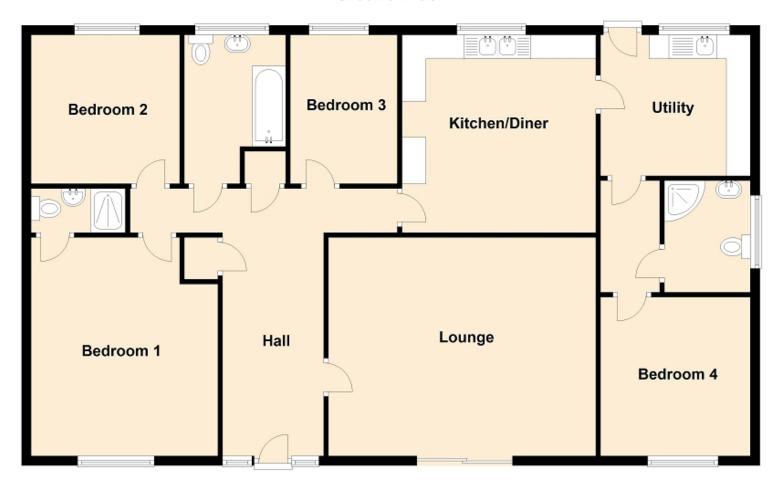

## Shower Room (5' 11" Max x 5' 6" Max) or (1.80m Max x 1.68m Max)

Comprising of a three piece suite to including WC, pedestal wash basin & enclosed corner shower cubicle with electric shower & Perspex splash back. Vinyl flooring&, perspex boards to walls.

#### **En-Suite**

Fitted with WC, hand wash basin & shower cubicle with bi-folding shower screen & electric shower. Perspex boards to walls & tiled flooring