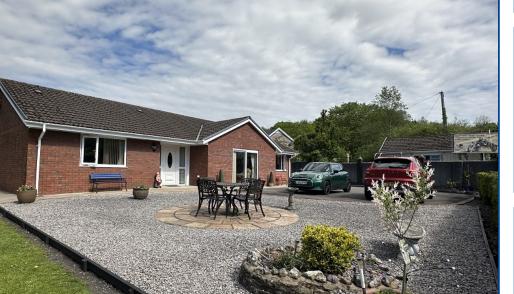

Additionally, the property provides ample parking for several cars, adding to its practicality.

Located in close proximity to the stunning Brecon Beacons and the famous Sleeping Giant mountain. Families will appreciate the nearby schools and the amenities in the locality.

#### **External**

To the Rear Tarmac driveway and parking area with space for several vehicles. Low maintenance gravel area & patio.

To the front a graveled patio with a circular paved feature.

To the side a large garden laid mostly to lawn and shrubs, Wooden storage shed/workshop. Green house.