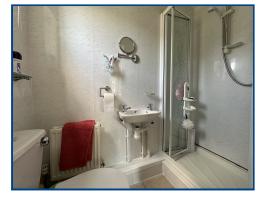

## Shower Room (5' 11" Max x 5' 6" Max) or (1.80m Max x 1.68m Max)

Comprising of a three piece suite to including WC, pedestal wash basin & enclosed corner shower cubicle with electric shower & Perspex splash back. Vinyl flooring&, perspex boards to walls.

#### **En-Suite**

Fitted with WC, hand wash basin & shower cubicle with bi-folding shower screen & electric shower. Perspex boards to walls & tiled flooring

### **Bathroom**

Plasycoed, Cwmgiedd, Ystradgynlais, Swansea.

Comprising of three piece including WC, pedestal wahs basin,bath with shower over with perspex splash back, tiled flooring.