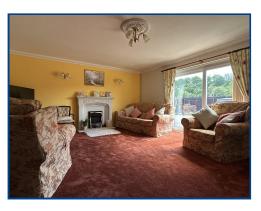

## Lounge (18' 3" Max x 15' 0" Max) or (5.57m **Max x 4.57m Max)**

With feature fireplace display only and patio doors to front.