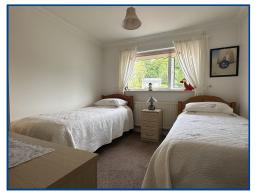

# Bedroom 2 (10' 3" Max x 10' 2" Max) or (3.13m Max x 3.10m Max)

Carpet flooring.

# Bedroom 3 (10' 3" Max x 7' 3") or (3.12m Max x 2.22m)

Carpet flooring.

Bedroom 4 (10' 2" Max x 10' 9" Max) or (3.09m Max x 3.28m Max)

Laminate flooring.