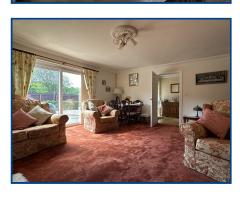

## Lounge (18' 3" Max x 15' 0" Max) or (5.57m **Max x 4.57m Max)**

With feature fireplace display only and patio doors to front.