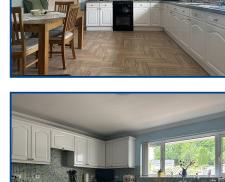

# Kitchen/Diner (16' 10" Max x 13' 8" Max) or (5.13m Max x 4.16m Max)

Fitted with a range of wall and base units with worktop over & tiled splash back. Tiled flooring,

# Utility Room (10' 3" Max x 9' 10" Max) or (3.12m Max x 2.99m Max)

Base units with worktops, stainless steel sink, oil boiler underneath counter, space for fridge freezer, plumbing for washing machine. Tiled splash back,