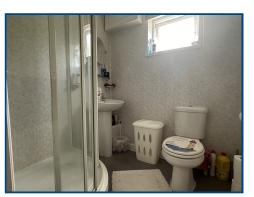

# Bedroom 1 (15' 0" Max x 12' 7" Max) or (4.57m Max x 3.84m Max)

Ceiling light with plaster rose & carpet flooring.

# Bedroom 2 (10' 3" Max x 10' 2" Max) or (3.13m Max x 3.10m Max)

Carpet flooring.

# Bedroom 3 (10' 3" Max x 7' 3") or (3.12m Max x 2.22m)

Carpet flooring.

Bedroom 4 (10' 2" Max x 10' 9" Max) or (3.09m Max x 3.28m Max)

Laminate flooring.