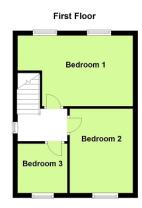

#### Landing

With access to all bedrooms.

#### Bedroom 1 (16' 0" x 9' 9") or (4.88m x 2.97m)

Spacious double with 2 windows to front & wood effect laminate flooring.

#### Bedroom 2 (11' 10" x 8' 3") or (3.60m x 2.51m)

Double room with window to rear & wood effect laminate flooring.

www.ctf-uk.com

Email: ystradgynlais@ctf-uk.com

### Bedroom 3 (8' 10" x 7' 5") or (2.68m x 2.27m)

With window to rear and wood effect laminate flooring.