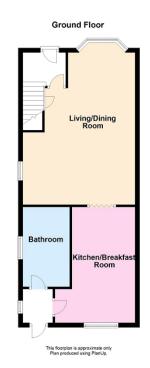

#### Hall

Small entrance hall with composite door and window to front. Stairs to first floor and door into Living/Dining Room.

#### Living/Dining Room (21' 8" x 10' 2") or (6.61m x 3.11m)

Spacious room with feature fire place with electric fire. Under stairs storage cupboard. Wood effect laminate flooring. Large bay window to front and side window makes this a light and airy room.

#### Kitchen / Breakfast Room (14' 8" x 8' 8") or (4.46m x 2.64m)

Fitted with a range of wood effect wall & base units with breakfast bar to one wall. Splash back tiling to walls and wood effect flooring. Wall mounted combi gas boiler.

#### Bathroom (10' 2" x 6' 2") or (3.11m x 1.89m)

Fitted with a white suite to include, bath, wash hand basin in vanity unit, WC and shower cubicle. Partly tiled walls & tiled floor. Chrome effect heated towel rail.

#### **Rear Entrance Hall**

Small hallway with access to bathroom and rear exit door.