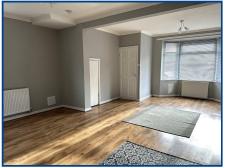

#### Living/Dining Room (21' 8" x 10' 2") or (6.61m x 3.11m)

Spacious room with feature fire place with electric fire. Under stairs storage cupboard. Wood effect laminate flooring. Large bay window to front and side window makes this a light and airy room.