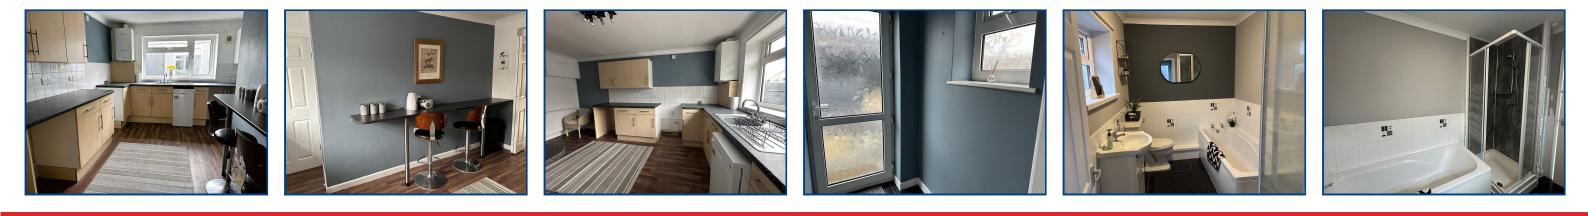

#### Kitchen / Breakfast Room (14' 8" x 8' 8") or (4.46m x 2.64m)

Fitted with a range of wood effect wall & base units with breakfast bar to one wall. Splash back tiling to walls and wood effect flooring. Wall mounted combi gas boiler.

#### Bathroom (10' 2" x 6' 2") or (3.11m x 1.89m)

Fitted with a white suite to include, bath, wash hand basin in vanity unit, WC and shower cubicle. Partly tiled walls & tiled floor. Chrome effect heated towel rail.