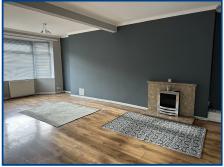

#### Living/Dining Room (21' 8" x 10' 2") or (6.61m x 3.11m)

Spacious room with feature fire place with electric fire. Under stairs storage cupboard. Wood effect laminate flooring. Large bay window to front and side window makes this a light and airy room.