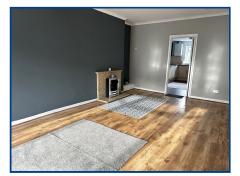

#### Living/Dining Room (21' 8" x 10' 2") or (6.61m x 3.11m)

Spacious room with feature fire place with electric fire. Under stairs storage cupboard. Wood effect laminate flooring. Large bay window to front and side window makes this a light and airy room.