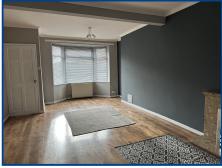

#### Living/Dining Room (21' 8" x 10' 2") or (6.61m x 3.11m)

Spacious room with feature fire place with electric fire. Under stairs storage cupboard. Wood effect laminate flooring. Large bay window to front and side window makes this a light and airy room.