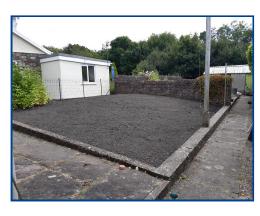

#### **EXTERIOR**

TO FRONT - Lawn garden with pedestrian path from the road to the front door,

boundary walls consisting of brick, stone and mature Laurel trees enclose the garden with side pedestrian access to the rear garden. TO REAR - Lawn garden with vegetable patch and flower bed areas, pedestrian path leading the the far end of the boundary. Brick outbuilding with electrics outside W.C. views to the rear of Mountains and woodland with south facing garden.