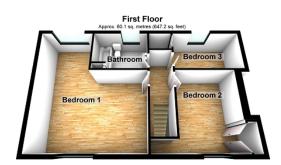

Bedroom 1 (22' 3" Max x 18' 0" Max) or (6.78m Max x 5.49m Max)

Window to front of property, two radiators, carpet flooring, steps up from main bedroom to dressing area with window to rear of property.

### Bedroom 2 (12' 10" x 13' 7" Max) or (3.91m x 4.13m Max)

Window to front of property, carpet flooring, build in wardrobe, radiator.

### Bedroom 3 (7' 1" x 11' 3") or (2.16m x 3.43m) Window to rear, radiator, carpet flooring, built

Window to rear, radiator, carpet flooring, built in wardrobe.

### Bathroom (7' 0" x 7' 8") or (2.13m x 2.33m)

Window to rear of property, W.C. sink, bath, radiator, wall tile, carpet flooring, cupboard with boiler.