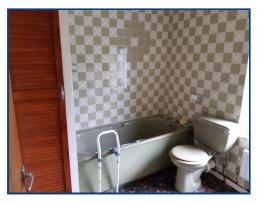

### Bathroom (7' 0" x 7' 8") or (2.13m x 2.33m)

Window to rear of property, W.C. sink, bath, radiator, wall tile, carpet flooring, cupboard with boiler.