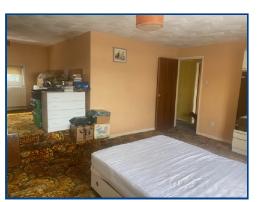

Bedroom 1 (22' 3" Max x 18' 0" Max) or (6.78m Max x 5.49m Max)

Window to front of property, two radiators, carpet flooring, steps up from main bedroom to dressing area with window to rear of property.