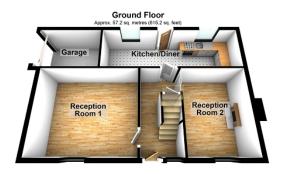

# Entrance (14' 1" Max x 5' 11" Max) or (4.29m Max x 1.81m Max)

Enter the property via front glazed door with glazed window to the side. Radiator, carpet flooring, under stairs cupboard and access to all ground floor properties, fuse box located above the door.

### Reception Room 1 (12' 9" x 14' 9") or (3.89m x 4.49m)

Window to front of property, carpet flooring, radiator, glazed door from hall.

# Reception Room 2 (12' 11" x 9' 6") or (3.94m x 2.89m)

Window to front of property, carpet flooring, decommissioned coal fire, capped chimney, radiator, glazed sliding door.

# Kitchen/Diner (6' 8" x 21' 9") or (2.03m x 6.62m)

Two windows to the rear of the property looking out to the garden, tile floor. wall and base units to kitchen, cooker, stainless steel sink, radiator, glazed door from hallway to kitchen, half glazed door to rear garden.

Garage to the side of the property accessed via lane to the left.