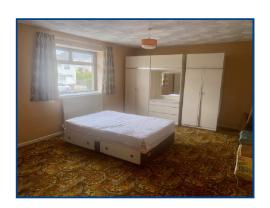

Bedroom 1 (22' 3" Max x 18' 0" Max) or (6.78m Max x 5.49m Max)

Window to front of property, two radiators, carpet flooring, steps up from main bedroom to dressing area with window to rear of property.