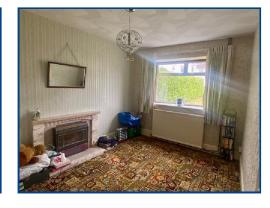

### Reception Room 1 (12' 9" x 14' 9") or (3.89m x 4.49m)

Window to front of property, carpet flooring, radiator, glazed door from hall.

# Reception Room 2 (12' 11" x 9' 6") or (3.94m x 2.89m)

Window to front of property, carpet flooring, decommissioned coal fire, capped chimney, radiator, glazed sliding door.