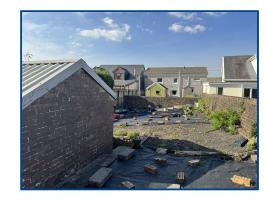

#### **EXTERIOR**

TO FRONT - Lawn garden with pedestrian path from the road to the front door,

boundary walls consisting of brick, stone and mature Laurel trees enclose the garden with side pedestrian access to the rear garden. TO REAR - Lawn garden with vegetable patch and flower bed areas, pedestrian path leading the the far end of the boundary. Brick outbuilding with electrics outside W.C. views to the rear of Mountains and woodland with south facing garden.

Garage to the side of the property accessed via lane to the left.