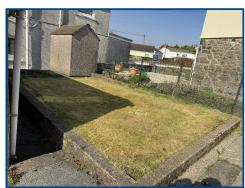

#### **EXTERIOR**

TO FRONT - Lawn garden with pedestrian path from the road to the front door,

boundary walls consisting of brick, stone and mature Laurel trees enclose the garden with side pedestrian access to the rear garden. TO REAR - Lawn garden with vegetable patch and flower bed areas, pedestrian path leading the the far end of the boundary. Brick outbuilding with electrics outside W.C. views to the rear of Mountains and woodland with south facing garden.