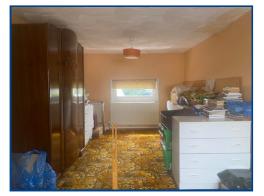

### Bedroom 2 (12' 10" x 13' 7" Max) or (3.91m x 4.13m Max)

Window to front of property, carpet flooring, build in wardrobe, radiator.

### Bedroom 3 (7' 1" x 11' 3") or (2.16m x 3.43m) Window to rear, radiator, carpet flooring, built

Window to rear, radiator, carpet flooring, built in wardrobe.