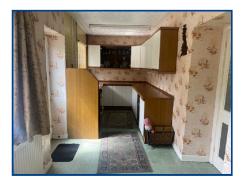

#### Entrance (14' 1" Max x 5' 11" Max) or (4.29m Max x 1.81m Max)

Enter the property via front glazed door with glazed window to the side. Radiator, carpet flooring, under stairs cupboard and access to all ground floor properties, fuse box located above the door.

#### Kitchen/Diner (6' 8" x 21' 9") or (2.03m x 6.62m)

Two windows to the rear of the property looking out to the garden, tile floor. wall and base units to kitchen, cooker, stainless steel sink, radiator, glazed door from hallway to kitchen, half glazed door to rear garden.