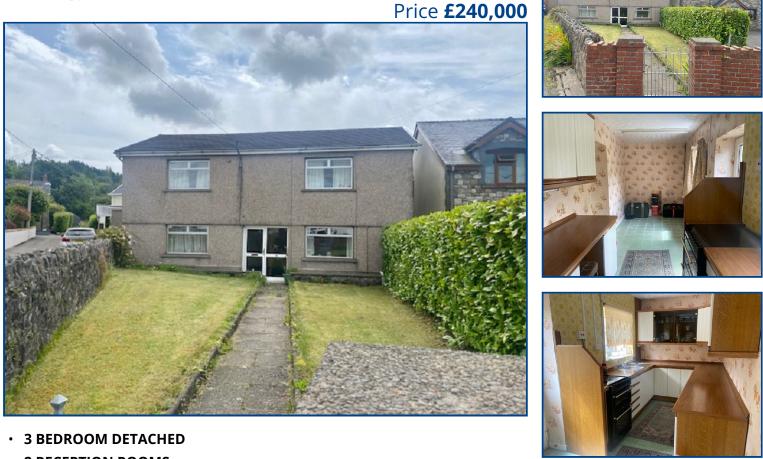

## **General Description**

introducing to the market for the first time since it was built, a 3 bedroom detached property in a tranquil location a short distance from Ystradgynlais Town Centre. This property has been in the same generation since it was built.

### **Property Description**

A generational family home since it was built, this property boasts 3 bedrooms, one with large dressing area via steps, two reception rooms, garage and garden to front and rear with Southern facing woodland and mountain views. Situated a mile away from the Town Centre with local family run shops, convenience stores, restaurants and bars, along with pharmacy, dentist, accountants, community hospital and doctors surgery. Less than 30 minutes drive from the M4 and on the edge of the Bannau Brycheiniog National Park for mountain and waterfall walks.