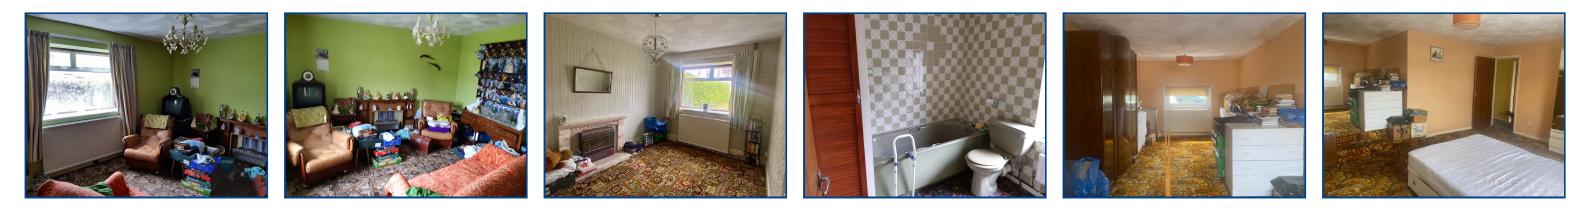

#### Reception Room 1 (12' 9" x 14' 9") or (3.89m x 4.49m)

Window to front of property, carpet flooring, radiator, glazed door from hall.

#### Reception Room 2 (12' 11" x 9' 6") or (3.94m x 2.89m)

Window to front of property, carpet flooring, decommissioned coal fire, capped chimney, radiator, glazed sliding door.

#### Bedroom 1 (22' 3" Max x 18' 0" Max) or (6.78m Max x 5.49m Max)

Window to front of property, two radiators, carpet flooring, steps up from main bedroom to dressing area with window to rear of property.

#### Bedroom 2 (12' 10" x 13' 7" Max) or (3.91m x 4.13m Max)

Window to front of property, carpet flooring, build in wardrobe, radiator.

#### Bedroom 3 (7' 1" x 11' 3") or (2.16m x 3.43m)

Window to rear, radiator, carpet flooring, built in wardrobe.

#### Bathroom (7' 0" x 7' 8") or (2.13m x 2.33m)

Window to rear of property, W.C. sink, bath, radiator, wall tile, carpet flooring, cupboard with boiler.