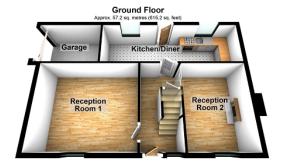

**Tan Y Waun Penrhos** Ystradgynlais.

- 2 RECEPTION ROOMS
- GARDEN TO FRONT AND REAR
- WOODLAND & MOUNTAIN OUTLOOK
- GARAGE
- TOWN CENTRE LOCATION
- NO CHAIN

Total area: approx. 117.3 sq. metres (1262.4 sq. feet) This floorplan is approximate only Plan produced using PlanUp.

#### Entrance (14' 1" Max x 5' 11" Max) or (4.29m Max x 1.81m Max)

Enter the property via front glazed door with glazed window to the side. Radiator, carpet flooring, under stairs cupboard and access to all ground floor properties, fuse box located above the door.

#### Reception Room 1 (12' 9" x 14' 9") or (3.89m x 4.49m)

Window to front of property, carpet flooring, radiator, glazed door from hall.

#### Reception Room 2 (12' 11" x 9' 6") or (3.94m x 2.89m)

Window to front of property, carpet flooring, decommissioned coal fire, capped chimney, radiator, glazed sliding door.

#### Kitchen/Diner (6' 8" x 21' 9") or (2.03m x 6.62m)

Two windows to the rear of the property looking out to the garden, tile floor. wall and base units to kitchen, cooker, stainless steel sink, radiator, glazed door from hallway to kitchen, half glazed door to rear garden.