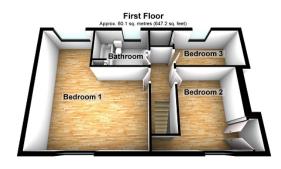

#### Bedroom 1 (22' 3" Max x 18' 0" Max) or (6.78m Max x 5.49m Max)

Window to front of property, two radiators, carpet flooring, steps up from main bedroom to dressing area with window to rear of property.

#### Bedroom 2 (12' 10" x 13' 7" Max) or (3.91m x 4.13m Max)

Window to front of property, carpet flooring, build in wardrobe, radiator.

#### Bedroom 3 (7' 1" x 11' 3") or (2.16m x 3.43m)

Window to rear, radiator, carpet flooring, built in wardrobe.

#### Bathroom (7' 0" x 7' 8") or (2.13m x 2.33m)

Window to rear of property, W.C. sink, bath, radiator, wall tile, carpet flooring, cupboard with boiler.