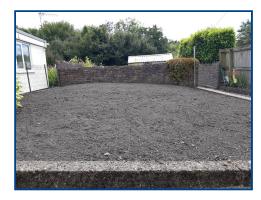

#### EXTERIOR

TO FRONT - Lawn garden with pedestrian path from the road to the front door,

www.ctf-uk.com

Tel: 01639 844 426

Email: ystradgynlais@ctf-uk.com

boundary walls consisting of brick, stone and mature Laurel trees enclose the garden with side pedestrian access to the rear garden.

TO REAR - Lawn garden with vegetable patch and flower bed areas, pedestrian path leading the the far end of the boundary. Brick outbuilding with electrics outside W.C. views to the rear of Mountains and woodland with south facing garden.