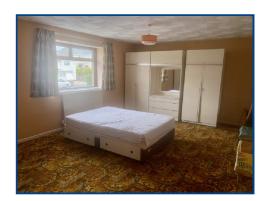

#### Bedroom 1 (22' 3" Max x 18' 0" Max) or (6.78m Max x 5.49m Max)

Window to front of property, two radiators, carpet flooring, steps up from main bedroom to dressing area with window to rear of property.