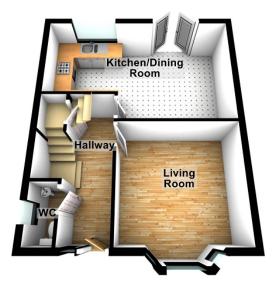

#### **Ground Floor**

First Floor

Viewing: **01639 844 426** Website: www.ctf-uk.com

Email: ystradgynlais@ctf-uk.com

Clee, Tompkinson & Francis, (CTF) their clients and any joint agents give notice that 1: They are not authorised to make or give any representations or warranties in relation to the property either here or elsewhere, either on their own behalf or on behalf of their client or otherwise. They assume no responsibility for any statement that may be made in these particulars. These particulars do not form part of any offer or contract and must not be relied upon as statements or representations of fact.

The current owners have had planning approved for a 2-storey rear extension, which will add a 4th bedroom, extend the kitchen/diner and add a cloak/boot room (Planning reference - 24/0135/HH).

Hallway (15' 7" x 4' 6") or (4.75m x 1.36m)

Wooden flooring, radiator, under stairs storage, access to WC, lounge, kitchen / diner. UPVC front door with glazed side panel.

Lounge (11' 11" x 9' 6") or (3.62m x 2.90m) Wooden flooring, radiator, large bay window.

## Kitchen/Diner (19' 4" x 11' 0") or (5.89m x 3.36m)

Wooden flooring, feature upright radiator, French Doors to garden and patio, cream wall and base kitchen units, wood effect work top, feature splash back, one and a half sink, integrated cooker, integrated fridge freezer, integrated dish washer, electric hob, window to rear of property.

W.C. (5' 10" x 2' 6") or (1.78m x 0.77m)

Wooden flooring, floor to ceiling wall tile, corner sink, WC, window to side, fuse box.