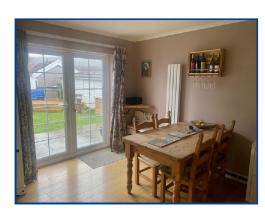

Wooden flooring, radiator, under stairs storage, access to WC, lounge, kitchen / diner. UPVC front door with glazed side panel.

Lounge (11' 11" x 9' 6") or (3.62m x 2.90m) Wooden flooring, radiator, large bay window.

## Kitchen/Diner (19' 4" x 11' 0") or (5.89m x 3.36m)

Wooden flooring, feature upright radiator, French Doors to garden and patio, cream wall and base kitchen units, wood effect work top, feature splash back, one and a half sink, integrated cooker, integrated fridge freezer, integrated dish washer, electric hob, window to rear of property.