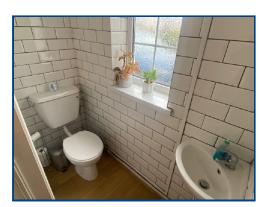

W.C. (5' 10" x 2' 6") or (1.78m x 0.77m)

Wooden flooring, floor to ceiling wall tile, corner sink, WC, window to side, fuse box.