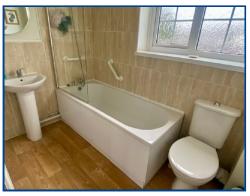

#### Bathroom (8' 0" x 5' 0") or (2.45m x 1.53m)

Wood effect flooring, WC, sink, bath with overhead shower and glass shower screen, tile splash back, radiator, window to rear of property.