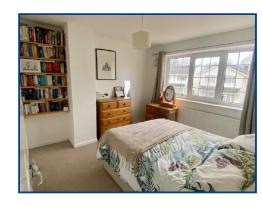

# Bedroom 1 (10' 11" x 10' 2") or (3.32m x 3.10m)

Carpet flooring, window to rear of property, cupboard, radiator.

### Bedroom 2 (10' 11" x 10' 10") or (3.32m x 3.30m)

Carpet flooring, window to front of property, cupboard, radiator.

#### Bedroom 3 (8' 2" x 7' 4") or (2.48m x 2.23m)

Carpet flooring, window to front of property, cupboard, radiator.