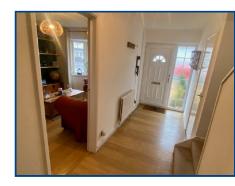

The current owners have had planning approved for a 2-storey rear extension, which will add a 4th bedroom, extend the kitchen/diner and add a cloak/boot room (Planning reference - 24/0135/HH).

Hallway (15' 7" x 4' 6") or (4.75m x 1.36m)

Wooden flooring, radiator, under stairs storage, access to WC, lounge, kitchen / diner. UPVC front door with glazed side panel.

Lounge (11' 11" x 9' 6") or (3.62m x 2.90m) Wooden flooring, radiator, large bay window.