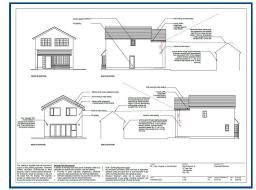

The current owners have had planning approved for a 2-storey rear extension, which will add a 4th bedroom, extend the kitchen/diner and add a cloak/boot room (Planning reference - 24/0135/HH).

Hallway (15' 7" x 4' 6") or (4.75m x 1.36m)