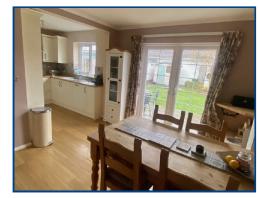

## Kitchen/Diner (19' 4" x 11' 0") or (5.89m x 3.36m)

Wooden flooring, feature upright radiator, French Doors to garden and patio, cream wall and base kitchen units, wood effect work top, feature splash back, one and a half sink, integrated cooker, integrated fridge freezer, integrated dish washer, electric hob, window to rear of property.