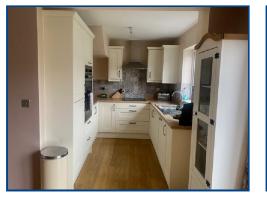

## Kitchen/Diner (19' 4" x 11' 0") or (5.89m x 3.36m)

Wooden flooring, feature upright radiator, French Doors to garden and patio, cream wall and base kitchen units, wood effect work top, feature splash back, one and a half sink, integrated cooker, integrated fridge freezer, integrated dish washer, electric hob, window to rear of property.