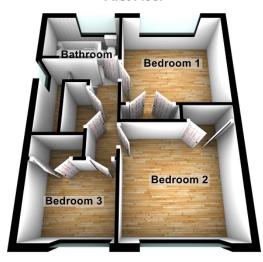

#### **Ground Floor**

First Floor

Viewing: **01639 844 426** Website: www.ctf-uk.com

Email: ystradgynlais@ctf-uk.com

Clee, Tompkinson & Francis, (CTF) their clients and any joint agents give notice that 1: They are not authorised to make or give any representations or warranties in relation to the property either here or elsewhere, either on their own behalf or on behalf of their client or otherwise. They assume no responsibility for any statement that may be made in these particulars. These particulars do not form part of any offer or contract and must not be relied upon as statements or representations of fact.

#### **Stairs & Landing**

Carpet with window to side of property, double turn staircase leading to landing, carpet flooring, storage cupboard housing boiler.

#### Bathroom (8' 0" x 5' 0") or (2.45m x 1.53m)

Wood effect flooring, WC, sink, bath with overhead shower and glass shower screen, tile splash back, radiator, window to rear of property.

# Bedroom 1 (10' 11" x 10' 2") or (3.32m x 3.10m)

Carpet flooring, window to rear of property, cupboard, radiator.

### Bedroom 2 (10' 11" x 10' 10") or (3.32m x 3.30m)

Carpet flooring, window to front of property, cupboard, radiator.

#### Bedroom 3 (8' 2" x 7' 4") or (2.48m x 2.23m)

Carpet flooring, window to front of property, cupboard, radiator.