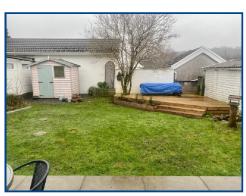

#### **External**

Gravel to the front of the property with parking for one car. Drive along side of property with room for two more cars. Rear garden has patio from dining room French doors to lawn garden with decking.