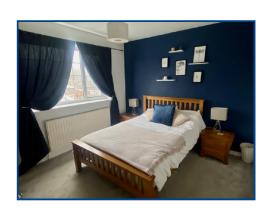

# Bedroom 1 (10' 11" x 10' 2") or (3.32m x 3.10m)

Carpet flooring, window to rear of property, cupboard, radiator.

### Bedroom 2 (10' 11" x 10' 10") or (3.32m x 3.30m)

Carpet flooring, window to front of property, cupboard, radiator.

#### Bedroom 3 (8' 2" x 7' 4") or (2.48m x 2.23m)

Carpet flooring, window to front of property, cupboard, radiator.