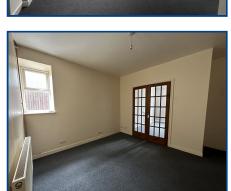

With window to front & glazed double doors into second living room. Fireplace opening & radiator. Fitted Carpet.

# Living Room 2 (10' 4" x 12' 6") or (3.15m x 3.80m)

With small window to side & under stairs storage cupboard. Radiator. Fitted Carpet.