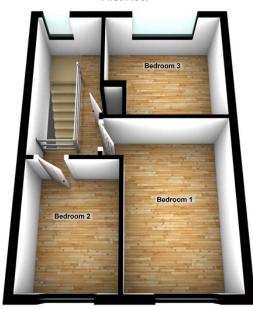

## Landing

With window to rear & shelved storage cupboard. Radiator. Fitted Carpet.

# Bedroom 1 (13' 0" x 9' 9" Max) or (3.96m x 2.98m Max)

Double room with window to front & radiator. Fitted Carpet.

## Bedroom 2 (9' 7" x 7' 6") or (2.93m x 2.28m)

With window to front & radiator. Fitted Carpet.

# Bedroom 3 (9' 11" x 9' 10") or (3.01m x 2.99m)

Double room with window to rear & radiator. Fitted Carpet.

**External** 

Enclosed rear garden with paved patio area and lawn. Oil tank & Oil boiler. Access into garage.