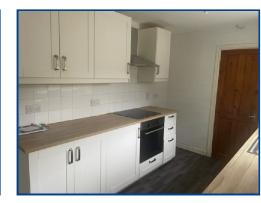

## Kitchen (9' 6" x 8' 2") or (2.89m x 2.49m)

Fitted with a range of white gloss wall & base units to include integrated electric oven, ceramic hob & extractor hood. Vinyl flooring. Window & exit door to side & radiator.