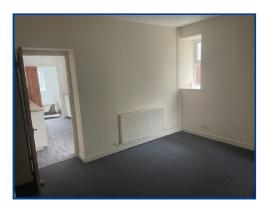

### **Hallway Area**

Enter into a small hall with traditional tiled floor. Glazed door into inner hall with radiator and stairs to first floor. Fitted Carpet.

Living Room 1 (110' 7" x 11' 10") or (33.71m x 3.60m)

With window to front & glazed double doors into second living room. Fireplace opening & radiator. Fitted Carpet.