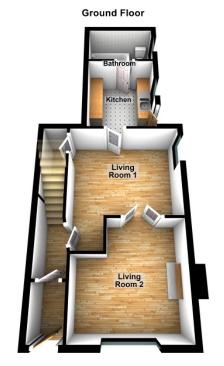

### **Hallway Area**

Enter into a small hall with traditional tiled floor. Glazed door into inner hall with radiator and stairs to first floor. Fitted Carpet.

Living Room 1 (110' 7" x 11' 10") or (33.71m x 3.60m)

With window to front & glazed double doors into second living room. Fireplace opening & radiator. Fitted Carpet.

# Living Room 2 (10' 4" x 12' 6") or (3.15m x 3.80m)

With small window to side & under stairs storage cupboard. Radiator. Fitted Carpet.

## Kitchen (9' 6" x 8' 2") or (2.89m x 2.49m)

Fitted with a range of white gloss wall & base units to include integrated electric oven, ceramic hob & extractor hood. Vinyl flooring. Window & exit door to side & radiator.

## Bathroom (4' 9" x 8' 0") or (1.44m x 2.43m)

Fitted with a modern white suite to include panelled bath with over bath shower, WC & pedestal wash hand basin. vinyl flooring & radiator. window to side.