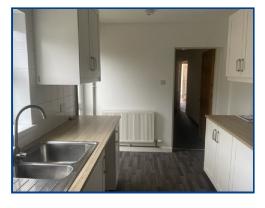

## Kitchen (9' 6" x 8' 2") or (2.89m x 2.49m)

Fitted with a range of white gloss wall & base units to include integrated electric oven, ceramic hob & extractor hood. Vinyl flooring. Window & exit door to side & radiator.