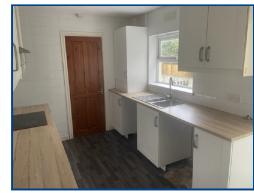

## Kitchen (9' 6" x 8' 2") or (2.89m x 2.49m)

Fitted with a range of white gloss wall & base units to include integrated electric oven, ceramic hob & extractor hood. Vinyl flooring. Window & exit door to side & radiator.