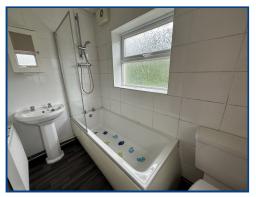

## Bathroom (4' 9" x 8' 0") or (1.44m x 2.43m)

Fitted with a modern white suite to include panelled bath with over bath shower, WC & pedestal wash hand basin. vinyl flooring & radiator. window to side.