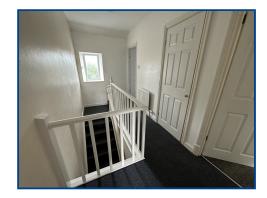

## Landing

With window to rear & shelved storage cupboard. Radiator. Fitted Carpet.