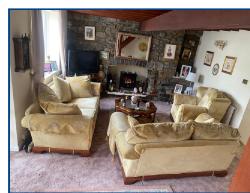

#### Lounge (13' 7" x 21' 6") or (4.15m x 6.55m)

Large reception room with feature stone fireplace surround, carpet flooring, x2 windows to front of property, open tread stair to first floor, carpet flooring and access to;