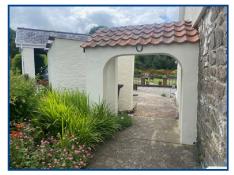

#### **EXTERIOR**

Situated down a quiet track, approaching this property you will find lots of character from stone wall with wild flower surround, stone gravel area to front access, mature shrubs and rear access to single car port from the track. With a Mediterranean feel to the exterior as you walk under white arch way gaining access to a large rear garden, with hard standing for greenhouse / shed, wrap around patio area for ease of access from conservatory or kitchen and neat lawn area. Surrounding the garden are mature trees, shrubs and seasonal cottage style flowers, with outlook over wooded area and peaceful fields.