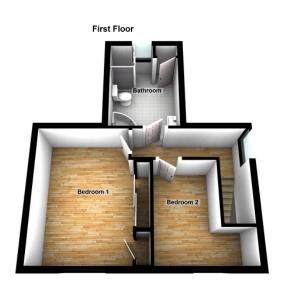

#### **Landing Area**

Access to landing from open tread stairs in reception room one, carpet flooring, window to side of property and radiator, giving access to bedrooms 1, 2 and bathroom.

#### Bedroom 1 (13' 5" x 11' 6" Max) or (4.10m x 3.51m Max)

Carpet flooring, window to front of property, fitted triple mirrored sliding door wardrobe, small storage cupboard, radiator.

# Bedroom 2 (11' 5" x 6' 7") or (3.49m x 2.00m)

Carpet flooring, window to front of property, radiator, storage cupboard.

### Bathroom (9' 11" x 9' 7") or (3.03m x 2.92m)

Vinyl flooring, wall tile to wet areas, corner bath, W.C. single shower cubicle, sink, radiator, storage cupboard with boiler, window to rear of property.