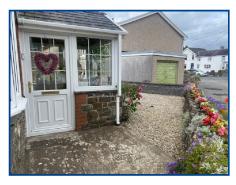

#### Porch (6' 5" x 5' 7") or (1.96m x 1.70m)

Enter property via half glazed porch, wood clad ceiling and tile flooring, half glazed front door and radiator, giving access to;

#### **EXTERIOR**

Situated down a quiet track, approaching this property you will find lots of character from stone wall with wild flower surround, stone gravel area to front access, mature shrubs and rear access to single car port from the track. With a Mediterranean feel to the exterior as you walk under white arch way gaining access to a large rear garden, with hard standing for greenhouse / shed, wrap around patio area for ease of access from conservatory or kitchen and neat lawn area. Surrounding the garden are mature trees, shrubs and seasonal cottage style flowers, with outlook over wooded area and peaceful fields.