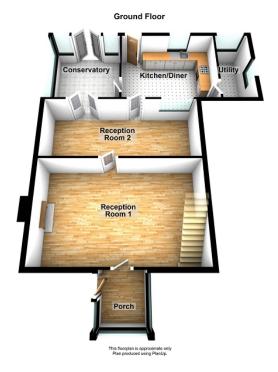

#### Porch (6' 5" x 5' 7") or (1.96m x 1.70m)

Enter property via half glazed porch, wood clad ceiling and tile flooring, half glazed front door and radiator, giving access to;

#### Lounge (13' 7" x 21' 6") or (4.15m x 6.55m)

Large reception room with feature stone fireplace surround, carpet flooring, x2 windows to front of property, open tread stair to first floor, carpet flooring and access to;

#### Sitting Room (8' 10" x 22' 0") or (2.70m x 6.71m)

With wood effect flooring, fireplace with wood burner, window to side of property, window to rear of property, access to kitchen diner and conservatory.

### Conservatory (11' 5" x 10' 6") or (3.47m x 3.21m)

Tile flooring with French doors giving access to rear garden and patio area, window to side of property, window to rear of property and one large window onto the kitchen diner, door access into kitchen.

### Kitchen/Diner (11' 2" x 14' 2") or (3.40m x 4.32m)

Tile flooring, window to rear of property, door to garden area, radiator, integrated cooker, electric hob with extractor fan, stainless steal sink, base units, stone and brick feature wall with access to reception room 2 and utility.

### Utility (10' 10" x 5' 0" Max) or (3.31m x 1.52m Max)

# Tan Y Waun, Penrhos, Ystradgynlais, Swansea.

Window to rear of property, window to side of property, plumbing for washing machine and tumble dryer, electrics and tile flooring.