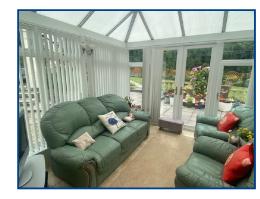

### Conservatory (11' 5" x 10' 6") or (3.47m x 3.21m)

Tile flooring with French doors giving access to rear garden and patio area, window to side of property, window to rear of property and one large window onto the kitchen diner, door access into kitchen.