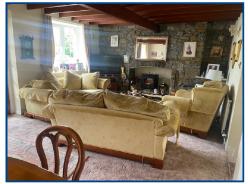

#### Sitting Room (8' 10" x 22' 0") or (2.70m x 6.71m)

With wood effect flooring, fireplace with wood burner, window to side of property, window to rear of property, access to kitchen diner and conservatory.