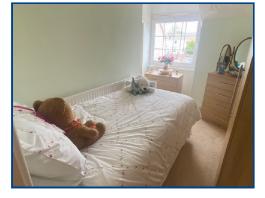

#### Bedroom 1 (13' 5" x 11' 6" Max) or (4.10m x 3.51m Max)

Carpet flooring, window to front of property, fitted triple mirrored sliding door wardrobe, small storage cupboard, radiator.