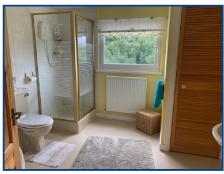

### Bathroom (9' 11" x 9' 7") or (3.03m x 2.92m)

Vinyl flooring, wall tile to wet areas, corner bath, W.C. single shower cubicle, sink, radiator, storage cupboard with boiler, window to rear of property.