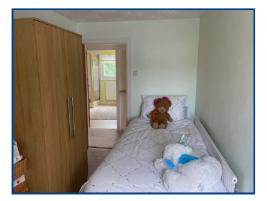

# Bedroom 2 (11' 5" x 6' 7") or (3.49m x 2.00m)

Carpet flooring, window to front of property, radiator, storage cupboard.