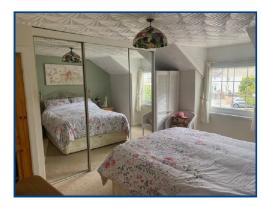

#### Bedroom 1 (13' 5" x 11' 6" Max) or (4.10m x 3.51m Max)

Carpet flooring, window to front of property, fitted triple mirrored sliding door wardrobe, small storage cupboard, radiator.

# Bedroom 2 (11' 5" x 6' 7") or (3.49m x 2.00m)

Carpet flooring, window to front of property, radiator, storage cupboard.