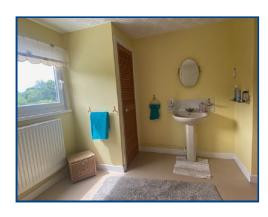

### Bathroom (9' 11" x 9' 7") or (3.03m x 2.92m)

Vinyl flooring, wall tile to wet areas, corner bath, W.C. single shower cubicle, sink, radiator, storage cupboard with boiler, window to rear of property.