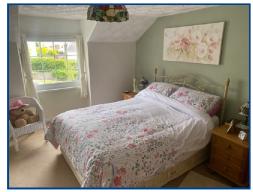

#### Bedroom 1 (13' 5" x 11' 6" Max) or (4.10m x 3.51m Max)

Carpet flooring, window to front of property, fitted triple mirrored sliding door wardrobe, small storage cupboard, radiator.

# Bedroom 2 (11' 5" x 6' 7") or (3.49m x 2.00m)

Carpet flooring, window to front of property, radiator, storage cupboard.