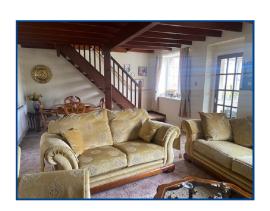

#### Lounge (13' 7" x 21' 6") or (4.15m x 6.55m)

Large reception room with feature stone fireplace surround, carpet flooring, x2 windows to front of property, open tread stair to first floor, carpet flooring and access to;