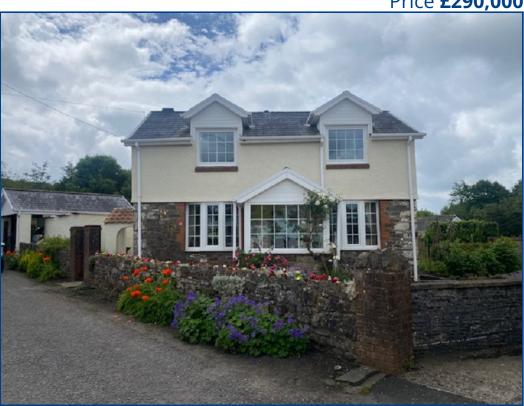

**EPC Rating: E54** 

Web: www.ctf-uk.com

A delightful detached cottage in a idyllic location on the outskirts of Ystradgynlais. Situated down a quiet lane with cottage style garden backing onto wooded area and fields, this is the perfect home for someone wanting a semi-rural lifestyle with the convenience of a community Town a mile away.

## Tan Y Waun, Penrhos, Ystradgynlais, Swansea.

#### **EXTERIOR**

Situated down a quiet track, approaching this property you will find lots of character from stone wall with wild flower surround, stone gravel area to front access, mature shrubs and rear access to single car port from the track. With a Mediterranean feel to the exterior as you walk under white arch way gaining access to a large rear garden, with hard standing for greenhouse / shed, wrap around patio area for ease of access from conservatory or kitchen and neat lawn area. Surrounding the garden are mature trees, shrubs and seasonal cottage style flowers, with outlook over wooded area and peaceful fields.