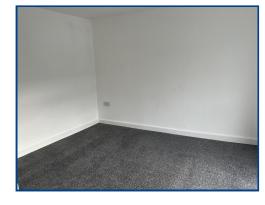

# Bedroom 2 (8' 1" Max x 6' 4" Max) or (2.46m Max x 1.92m Max)

With window to rear, radiator and new fitted carpet.