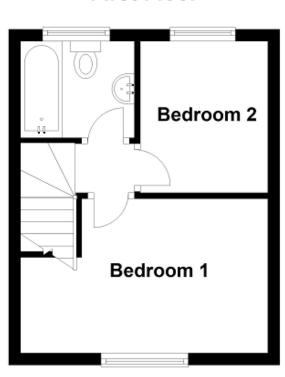

### **First Floor**

This floorplan is approximate only Plan produced using PlanUp.

Viewing: **01639 844 426** 

Website: www.ctf-uk.com

Email: ystradgynlais@ctf-uk.com

Clee, Tompkinson & Francis, (CTF) their clients and any joint agents give notice that 1: They are not authorised to make or give any representations or warranties in relation to the property either here or elsewhere, either on their own behalf or on behalf of their client or otherwise. They assume no responsibility for any statement that may be made in these particulars. These particulars do not form part of any offer or contract and must not be relied upon as statements or representations of fact.

# Bedroom 1 (12' 8" Max x 12' 0" Max) or (3.85m Max x 3.66m Max)

With window to front, radiator and new fitted carpet.

# Bedroom 2 (8' 1" Max x 6' 4" Max) or (2.46m Max x 1.92m Max)

With window to rear, radiator and new fitted carpet.

# Bathroom (6' 4" Max x 5' 7" Max) or (1.93m Max x 1.69m Max)

Fitted with a new white suite to include, bath with overhead shower, WC & wash hand basin in a vanity unit, window to rear, radiator & laminate flooring.