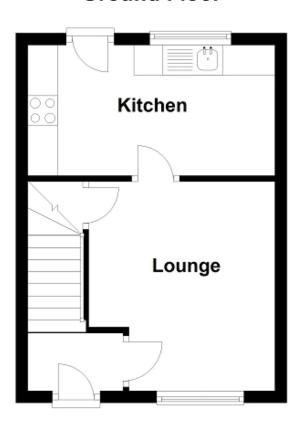

### **Ground Floor**

#### Hall

Small hallway with door into lounge and stairs to first floor.

# Lounge (10' 4" Max x 11' 6" Max) or (3.15m Max x 3.50m Max)

With window to front, radiator and new fitted carpet.

# Kitchen (12' 4" Max x 8' 0" Max) or (3.75m Max x 2.43m Max)

fitted with a range of wall and base units to include integrated electric oven, hob and extractor hood. Splash back tiling to walls. Radiator, wood effect laminate flooring, Door & Window to rear.

### **Stairs & Landing**

With new fitted carpet.