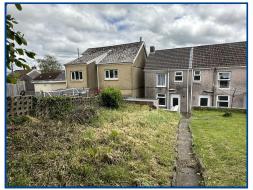

#### **External**

Small elevated garden to front laid to chipping's with shared steps with no 5 and path to front door.

2 outbuildings, one with WC. Elevated lawn garden to rear. Neighbour to left of property owns side access lane, and has right of way across the back of the property.