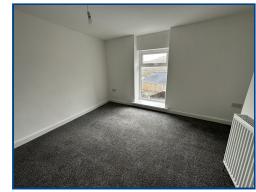

# Lounge (10' 4" Max x 11' 6" Max) or (3.15m Max x 3.50m Max)

With window to front, radiator and new fitted carpet.

# Bedroom 1 (12' 8" Max x 12' 0" Max) or (3.85m Max x 3.66m Max)

With window to front, radiator and new fitted carpet.