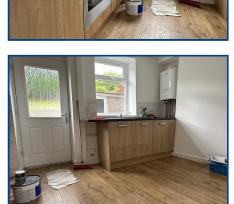

# Kitchen (12' 4" Max x 8' 0" Max) or (3.75m Max x 2.43m Max)

fitted with a range of wall and base units to include integrated electric oven, hob and extractor hood. Splash back tiling to walls. Radiator, wood effect laminate flooring, Door & Window to rear.