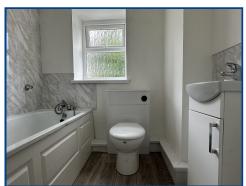

# Bathroom (6' 4" Max x 5' 7" Max) or (1.93m Max x 1.69m Max)

Fitted with a new white suite to include, bath with overhead shower, WC & wash hand basin in a vanity unit, window to rear, radiator & laminate flooring.