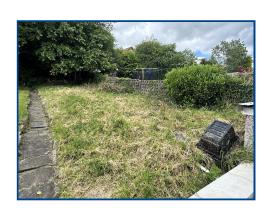

#### **External**

Small elevated garden to front laid to chipping's with shared steps with no 5 and path to front door.

2 outbuildings, one with WC. Elevated lawn garden to rear. Neighbour to left of property owns side access lane, and has right of way across the back of the property.