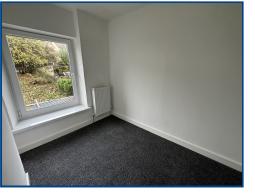

# Bedroom 2 (8' 1" Max x 6' 4" Max) or (2.46m Max x 1.92m Max)

With window to rear, radiator and new fitted carpet.