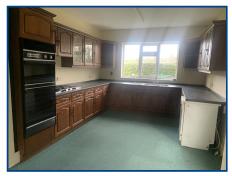

#### Kitchen/Diner (21' 2" x 10' 11") or (6.46m x 3.33m)

Double glazed window to rear and door to side, range of wall and base units, stainless steel sink/drainer.