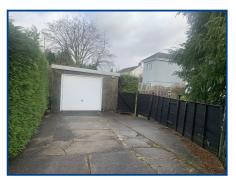

#### External

Red brick wall with hedging to front boundary, pedestrian gate with path leading to front and side doors.

Small patio and good size lawn area to rear, wooden gate leading on to rear driveway and garage.