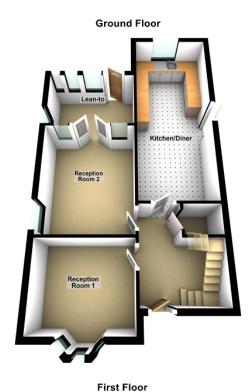

#### **Ground Floor**

#### **Entrance Hall**

Single glazed wood door to front, carpet, radiator, under stair cupboard, cupboard housing floor mounted boiler, stairs leading to first floor.

#### Kitchen/Diner (21' 2" x 10' 11") or (6.46m x 3.33m)

Double glazed window to rear and door to side, range of wall and base units, stainless steel sink/drainer.

#### Reception Room 1 (11' 3" x 8' 10") or (3.43m x 2.70m)

Double glazed bay window to front, carpet, radiator.

#### Reception Room 2 (12' 0" x 11' 1") or (3.65m x 3.37m)

Single glazed window to side, radiator, carpet, single glazed double doors in to lean to.

#### Lean To (10' 0" x 8' 4") or (3.06m x 2.54m)

Carpet, double glazed window and door to rear.

#### Landing

Original stained glass window, carpet, over stair cupboard, loft hatch.

#### Bedroom 1 (12' 2" x 11' 5") or (3.70m x 3.47m)

Double glazed window to front, carpet, original fireplace.

#### Bedroom 2 (12' 0" x 11' 11") or (3.67m x 3.63m)

Double glazed window to rear, radiator, carpet.

#### Bedroom 3 (12' 6" x 10' 11") or (3.82m x 3.32m)

Double glazed window to rear, carpet, radiator.

Bathroom (11' 3" x 6' 0") or (3.42m x 1.83m)

Selling and letting property throughout South, Mid & West Wales