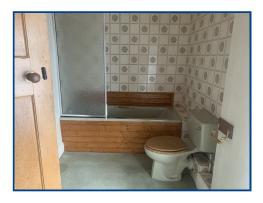

#### Bedroom 3 (12' 6" x 10' 11") or (3.82m x 3.32m)

Double glazed window to rear, carpet, radiator.

Bathroom (11' 3" x 6' 0") or (3.42m x 1.83m)

Selling and letting property throughout South, Mid & West Wales

Tel: 01639 844 426

Email: ystradgynlais@ctf-uk.com

Double glazed window to side, carpet, radiator, WC, wash hand basin, bath with shower over, wood panelling to ceiling.