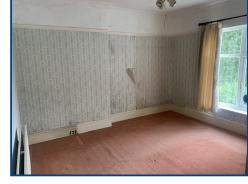

#### Reception Room 1 (11' 3" x 8' 10") or (3.43m x 2.70m)

Double glazed bay window to front, carpet, radiator.

#### Reception Room 2 (12' 0" x 11' 1") or (3.65m x 3.37m)

Single glazed window to side, radiator, carpet, single glazed double doors in to lean to.