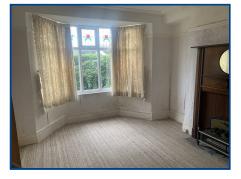

#### Reception Room 1 (11' 3" x 8' 10") or (3.43m x 2.70m)

Double glazed bay window to front, carpet, radiator.

#### Reception Room 2 (12' 0" x 11' 1") or (3.65m x 3.37m)

Single glazed window to side, radiator, carpet, single glazed double doors in to lean to.