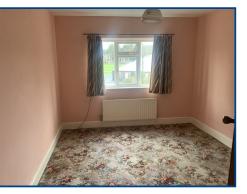

#### Bedroom 1 (12' 2" x 11' 5") or (3.70m x 3.47m)

Double glazed window to front, carpet, original fireplace.

#### Bedroom 2 (12' 0" x 11' 11") or (3.67m x 3.63m)

Double glazed window to rear, radiator, carpet.

#### Bedroom 3 (12' 6" x 10' 11") or (3.82m x 3.32m)

Double glazed window to rear, carpet, radiator.

Bathroom (11' 3" x 6' 0") or (3.42m x 1.83m)

Selling and letting property throughout South, Mid & West Wales