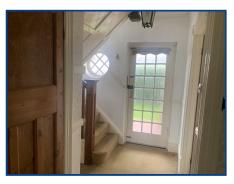

#### **Entrance Hall**

Single glazed wood door to front, carpet, radiator, under stair cupboard, cupboard housing floor mounted boiler, stairs leading to first floor.

#### Landing

Original stained glass window, carpet, over stair cupboard, loft hatch.