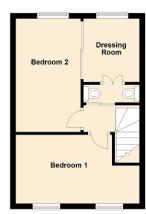

### Conservatory (7' 6" x 14' 8") or (2.29m x 4.46m)

Tile floor, surround windows with French Doors opening onto the rear garden.

Bedroom 1 (7' 11" x 13' 8" Max) or (2.42m x 4.16m Max)

Carpet flooring, two windows to front of property, radiator.

## Bedroom 2 (13' 5" x 7' 8") or (4.08m x 2.34m)

Carpet flooring, window to rear of property, radiator, access into dressing room.

#### Dressing Room (7' 6" x 6' 7") or (2.28m x 2.01m)

Carpet flooring, radiator, window to rear, access to lack & Gill en-suite.

### En-Suite (3' 0" x 6' 11") or (0.92m x 2.10m)

W.C. vanity sink, vinyl flooring, access to dressing room and access to landing via sliding door.

**EXTERIOR** 

Access front of property via court yard front garden and steps. Pedestrian access to the side of the property into the rear garden. Low maintenance rear garden with paving and lawn, pedestrian access to garage with electricity and rear gate into car park with main door garage access.