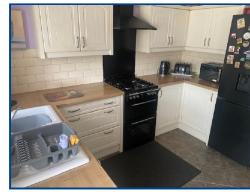

Kitchen (10' 4" x 8' 9") or (3.14m x 2.66m)

Tile flooring, wall and base units, one and a half sink, radiator, window to rear of property, half wall tile splash back, large storage cupboard housing boiler, access to shower room and conservatory.