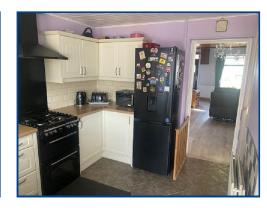

Kitchen (10' 4" x 8' 9") or (3.14m x 2.66m)

Tile flooring, wall and base units, one and a half sink, radiator, window to rear of property, half wall tile splash back, large storage cupboard housing boiler, access to shower room and conservatory.