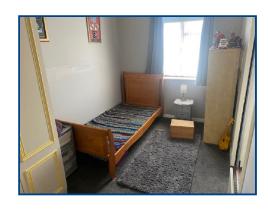

### Conservatory (7' 6" x 14' 8") or (2.29m x 4.46m)

Tile floor, surround windows with French Doors opening onto the rear garden.

Bedroom 1 (7' 11" x 13' 8" Max) or (2.42m x 4.16m Max)

Carpet flooring, two windows to front of property, radiator.

## Bedroom 2 (13' 5" x 7' 8") or (4.08m x 2.34m)

Carpet flooring, window to rear of property, radiator, access into dressing room.