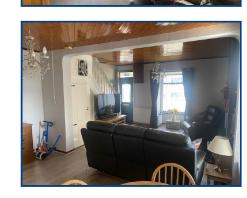

#### Lounge / Diner (21' 11" x 14' 8") or (6.67m x 4.46m)

Enter property via front door into lounge diner, laminate floor, bay window to front of property, under stairs storage, wood burner, two smaller windows to side of property, access into kitchen.