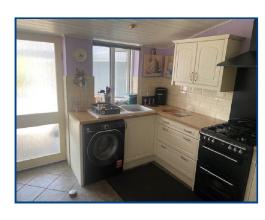

Kitchen (10' 4" x 8' 9") or (3.14m x 2.66m)

Tile flooring, wall and base units, one and a half sink, radiator, window to rear of property, half wall tile splash back, large storage cupboard housing boiler, access to shower room and conservatory.