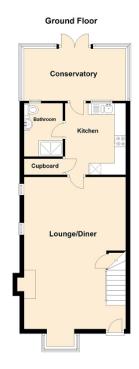

#### Lounge / Diner (21' 11" x 14' 8") or (6.67m x 4.46m)

Enter property via front door into lounge diner, laminate floor, bay window to front of property, under stairs storage, wood burner, two smaller windows to side of property, access into kitchen.

Kitchen (10' 4" x 8' 9") or (3.14m x 2.66m)

Tile flooring, wall and base units, one and a half sink, radiator, window to rear of property, half wall tile splash back, large storage cupboard housing boiler, access to shower room and conservatory.

## Shower Room (7' 8" x 5' 6") or (2.34m x 1.67m)

Vinyl floor, vanity W.C. and sink, window to rear, wall tiles, shower, radiator.

### Conservatory (7' 6" x 14' 8") or (2.29m x 4.46m)

Tile floor, surround windows with French Doors opening onto the rear garden.

Bedroom 1 (7' 11" x 13' 8" Max) or (2.42m x 4.16m Max)

Carpet flooring, two windows to front of property, radiator.