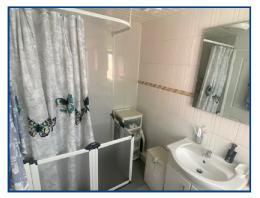

### En-Suite (3' 0" x 6' 11") or (0.92m x 2.10m)

W.C. vanity sink, vinyl flooring, access to dressing room and access to landing via sliding door.

**EXTERIOR** 

Access front of property via court yard front garden and steps. Pedestrian access to the side of the property into the rear garden. Low maintenance rear garden with paving and lawn, pedestrian access to garage with electricity and rear gate into car park with main door garage access.