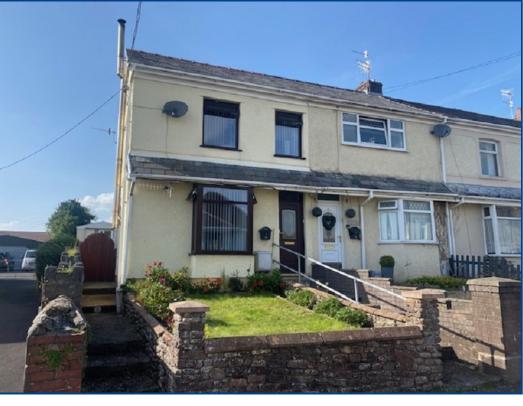

# Brecon Road, Ystradgynlais, Swansea.

#### **Property Description**

Situated on the outskirts of the Town, this property has off road parking and garage to the rear, low maintenance garden and easy access to the town centre, bus routes, commuting to M4 and 5 minutes from Bannau Brycheiniog National Park. With schools, shops and doctors surgery close by.