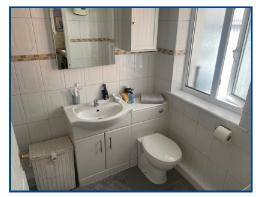

## Shower Room (7' 8" x 5' 6") or (2.34m x 1.67m)

Vinyl floor, vanity W.C. and sink, window to rear, wall tiles, shower, radiator.