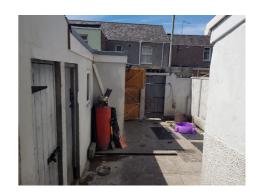

inate floor and radiator. Double glazed window to the front and stairs to the first floor.

#### FIRST FLOOR ACCOMMODATION

# Bedroom 1 (FRONT) (11' 7" Max x 11' 0" Max) or (3.52m Max x 3.36m Max)

Carpet, radiator and double glazed window to the front.

# Bedroom 2 (REAR) (10' 9" Max x 10' 0" Max) or (3.28m Max x 3.06m Max)

Carpet, radiator and double glazed window to the rear. Cupboard housing combination boiler.

## Bedroom 3 (FRONT) (7' 4" Max x 5' 10" Max) or (2.24m Max x 1.79m Max)

Carpet, radiator and double glazed window to the front.

## Bathroom (5' 11" Max x 5' 8" Max) or (1.80m Max x 1.72m Max)

Comprising panelled bath, wash hand basin and low level W.C. Tiled splashback, Laminate floor, window and radiator.

### **Outside**

Enclosed rear garden with rear lane access.







#### Important notice

Clee, Tompkinson & Francis, (CTF) their clients and any joint agents give notice that 1: They are not authorised to make or give any representations or warranties in relation to the property either here or elsewhere, either on their own behalf or on behalf or on behalf or their client or otherwise. They assume no responsibility for any statement that may be made in these particulars. These particulars do not form part of any offer or contract and must not be relied upon as statements or representations of fact. 2: Any areas, measurements or distances are approximate and no responsibility is taken for any error, omission, or miss-statement. The floor plan, text and photographs are for guidance and illustrative purposes only and are not necessarily comprehensive. 3: