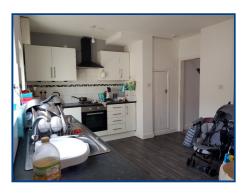

### Kitchen (17' 6" Max x 11' 2" Max) or (5.33m Max x 3.41m Max)

Fitted with a range of base and wall units to include stainless steel sink unit with drainer and mixer taps. Vinyl floor, integrated oven, four ring gas hob and extractor over. Double glazed window to the rear and pvc door to utility area.