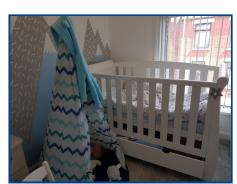

# Bedroom 1 (FRONT) (11' 7" Max x 11' 0" Max) or (3.52m Max x 3.36m Max)

Carpet, radiator and double glazed window to the front.

# Bedroom 2 (REAR) (10' 9" Max x 10' 0" Max) or (3.28m Max x 3.06m Max)

Carpet, radiator and double glazed window to the rear. Cupboard housing combination boiler.

## Bedroom 3 (FRONT) (7' 4" Max x 5' 10" Max) or (2.24m Max x 1.79m Max)

Carpet, radiator and double glazed window to the front.