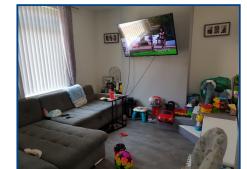

## Lounge (17' 3" Max x 10' 10" Max) or (5.26m Max x 3.31m Max)

Pvc front door, laminate floor and radiator. Double glazed window to the front and stairs to the first floor.