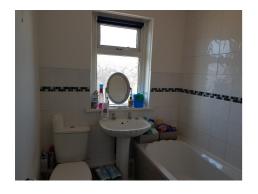

## Bathroom (5' 11" Max x 5' 8" Max) or (1.80m Max x 1.72m Max)

Comprising panelled bath, wash hand basin and low level W.C. Tiled splashback, Laminate floor, window and radiator.