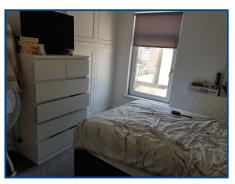

# Bedroom 1 (FRONT) (11' 7" Max x 11' 0" Max) or (3.52m Max x 3.36m Max)

Carpet, radiator and double glazed window to the front.

# Bedroom 2 (REAR) (10' 9" Max x 10' 0" Max) or (3.28m Max x 3.06m Max)

Carpet, radiator and double glazed window to the rear. Cupboard housing combination boiler.

## Bedroom 3 (FRONT) (7' 4" Max x 5' 10" Max) or (2.24m Max x 1.79m Max)

Carpet, radiator and double glazed window to the front.