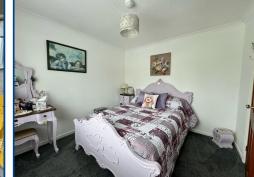

#### Bedroom 2 (11' 8" Max x 10' 6" Max) or (3.56m Max x 3.19m Max)

Upvc glazed window to rear, radiator, textured and coved ceiling.

#### Bedroom 1 (13' 2" Max x 10' 5" Max) or (4.01m Max x 3.18m Max)

Upvc glazed window to front, radiator, coved ceiling, fitted wardrobes.

#### Bedroom 3 (9' 9" Max x 8' 10" Max) or (2.97m Max x 2.69m Max)

Upvc glazed window to front, radiator, textured and coved ceiling, fitted wardrobes.