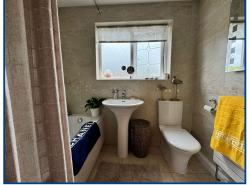

### Bathroom (7' 6" x 5' 4") or (2.29m x 1.63m)

Upvc glazed window to rear, towel radiator, four down lights, tiled floor, tiled walls, close coupled WC, pedestal wash hand basin, bath with shower over.