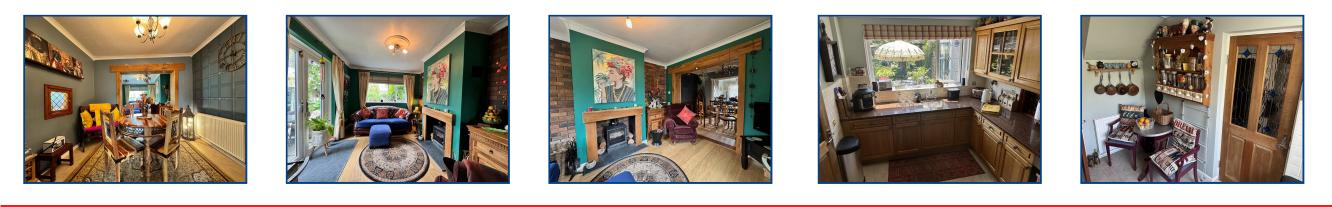

#### Lounge (15' 8" x 11' 11" Max) or (4.77m x 3.62m Max)

Upvc glazed window to front, radiator, textured and coved ceiling, electric fireplace, TV point.

#### Dining Area (10' 5" x 7' 10") or (3.18m x 2.39m)

Radiator, textured and coved ceiling, laminate flooring.

#### Kitchen (10' 8" x 8' 8") or (3.26m x 2.64m)

Upvc glazed window to rear, radiator, textured and coved ceiling, laminate flooring, eight down lights, fitted wall and base units, work surface, tiled splash back, stainless steel sink unit with mixer tap, electric oven, electric hob with extractor fan over, integrated fridge, integrated dishwasher, integrated microwave.