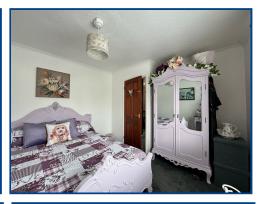

#### Bedroom 2 (11' 8" Max x 10' 6" Max) or (3.56m Max x 3.19m Max)

Upvc glazed window to rear, radiator, textured and coved ceiling.

#### Bedroom 1 (13' 2" Max x 10' 5" Max) or (4.01m Max x 3.18m Max)

Upvc glazed window to front, radiator, coved ceiling, fitted wardrobes.

#### Bedroom 3 (9' 9" Max x 8' 10" Max) or (2.97m Max x 2.69m Max)

Upvc glazed window to front, radiator, textured and coved ceiling, fitted wardrobes.