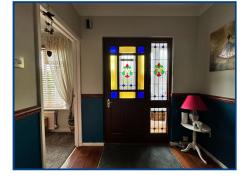

#### **Entrance Hall**

Double patio doors to front.

#### Hallway

Wooden doors to front, radiator, textured and coved ceiling, laminate flooring, stairs to first floor, under stair storage, telephone point, dado rail.