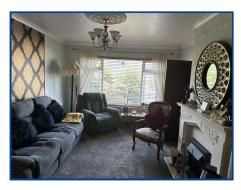

#### Sitting Room (13' 0" x 10' 1") or (3.96m x 3.07m)

Upvc glazed patio doors to side, upvc glazed window to rear, radiator, laminate flooring, brick feature wall, log burner with wooden surround.