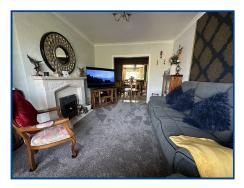

#### Lounge (15' 8" x 11' 11" Max) or (4.77m x 3.62m Max)

Upvc glazed window to front, radiator, textured and coved ceiling, electric fireplace, TV point.