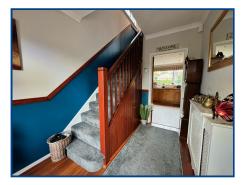

#### Hallway

Wooden doors to front, radiator, textured and coved ceiling, laminate flooring, stairs to first floor, under stair storage, telephone point, dado rail.

#### Landing

Upvc glazed window to side, textured and coved ceiling, hatch to roof space, airing cupboard housing slatted shelving and a radiator.