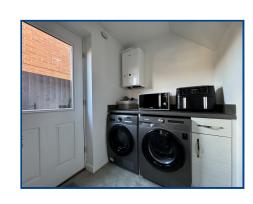

## Utility Room (6' 3" x 5' 2") or (1.90m x 1.58m)

Upvc glazed door to rear, fitted base unit, work surface, plumbing for automatic washing machine, IDEAL gas fired boiler controlling domestic hot water and central heating.