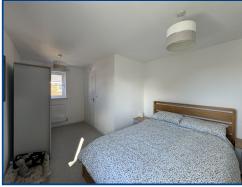

## Bedroom 3 (9' 2" x 7' 7") or (2.80m x 2.32m)

Upvc glazed window to side, radiator.

## Bedroom 2 (10' 7" x 9' 2" Max) or (3.23m x 2.80m Max)

Two upvc glazed windows to front and side, radiator.