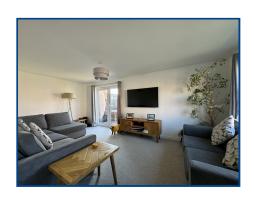

## Lounge (18' 6" x 10' 3") or (5.64m x 3.13m)

Upvc glazed patio doors to side, upvc glazed window to front, two radiators.