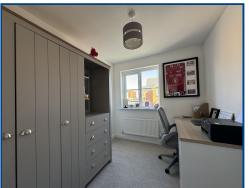

## Bedroom 3 (9' 2" x 7' 7") or (2.80m x 2.32m)

Upvc glazed window to side, radiator.

## Bedroom 2 (10' 7" x 9' 2" Max) or (3.23m x 2.80m Max)

Two upvc glazed windows to front and side, radiator.