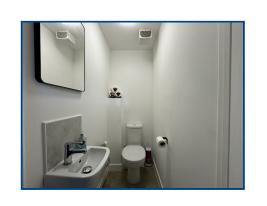

## W.C. (4' 9" x 2' 11") or (1.44m x 0.89m)

Radiator, close coupled WC, pedestal wash hand basin, extractor fan.