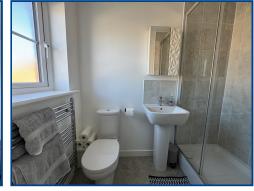

## En Suite (7' 2" x 3' 11") or (2.19m x 1.20m)

Upvc glazed window to front, towel radiators, close coupled WC, pedestal wash hand basin, shower cubicle, extractor fan.

## Bathroom (7' 2" x 6' 2") or (2.19m x 1.89m)

Upvc glazed window to side, towel radiator, part tiled walls, close coupled WC, pedestal wash hand basin, bath, extractor fan.