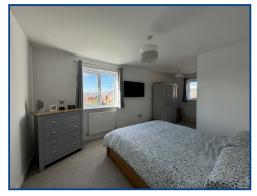

## Bedroom 1 (18' 6" Max x 10' 4" Max) or (5.63m **Max x 3.16m Max)**

Upvc glazed windows to front and side, two radiators.