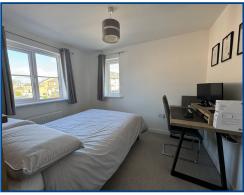

## Bedroom 3 (9' 2" x 7' 7") or (2.80m x 2.32m)

Upvc glazed window to side, radiator.

## Bedroom 2 (10' 7" x 9' 2" Max) or (3.23m x 2.80m Max)

Two upvc glazed windows to front and side, radiator.