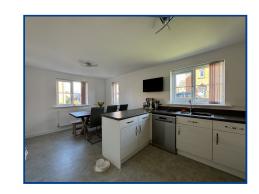

## Kitchen/Diner (18' 6" x 9' 5") or (5.64m x 2.86m)

Upvc glazed windows to front and side, two radiators, fitted wall and base units, work surface, 1 1/2 bowl stainless steel sink unit with mixer tap, oven point, electric hob with extractor fan over and tiled splash back, plumbing for dishwasher, storage cupboard.