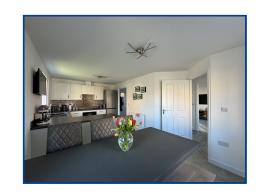

## Kitchen/Diner (18' 6" x 9' 5") or (5.64m x 2.86m)

Upvc glazed windows to front and side, two radiators, fitted wall and base units, work surface, 1 1/2 bowl stainless steel sink unit with mixer tap, oven point, electric hob with extractor fan over and tiled splash back, plumbing for dishwasher, storage cupboard.

## Lounge (18' 6" x 10' 3") or (5.64m x 3.13m)

Upvc glazed patio doors to side, upvc glazed window to front, two radiators.