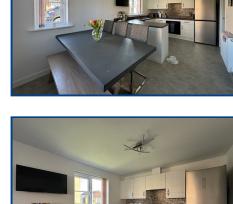

## Kitchen/Diner (18' 6" x 9' 5") or (5.64m x 2.86m)

Upvc glazed windows to front and side, two radiators, fitted wall and base units, work surface, 1 1/2 bowl stainless steel sink unit with mixer tap, oven point, electric hob with extractor fan over and tiled splash back, plumbing for dishwasher, storage cupboard.

## Lounge (18' 6" x 10' 3") or (5.64m x 3.13m)

Upvc glazed patio doors to side, upvc glazed window to front, two radiators.