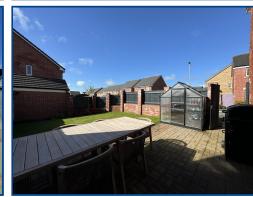

#### Outside

Heol Cae Pownd, Cefneithin, Llanelli.

Parking space leading to garage.

Lawned area and mature shrubs to front, with footpaths to front door and garden access.

Patio seating area leading to lawned area and footpath for rear access.