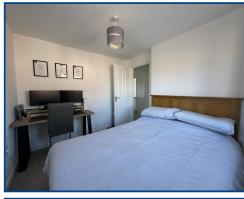

## Bedroom 1 (18' 6" Max x 10' 4" Max) or (5.63m **Max x 3.16m Max)**

Upvc glazed windows to front and side, two radiators.

## Bedroom 2 (10' 7" x 9' 2" Max) or (3.23m x 2.80m Max)

Two upvc glazed windows to front and side, radiator.