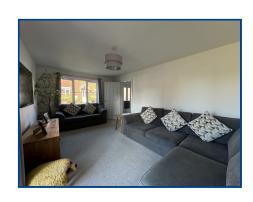

## Lounge (18' 6" x 10' 3") or (5.64m x 3.13m)

Upvc glazed patio doors to side, upvc glazed window to front, two radiators.