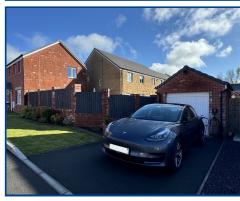

#### Outside

Heol Cae Pownd, Cefneithin, Llanelli.

Parking space leading to garage.

Lawned area and mature shrubs to front, with footpaths to front door and garden access.

Patio seating area leading to lawned area and footpath for rear access.

## **Garage**

Up and over door to front.

Tesla charging point.