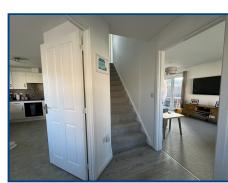

## **Hallway**

Radiator, laminate flooring, hard wired smoke

# Landing

Upvc glazed window to rear, radiator, storage cupboard, hatch to roof space, hard wired smoke alarm.