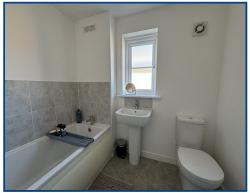

## Bathroom (7' 2" x 6' 2") or (2.19m x 1.89m)

Upvc glazed window to side, towel radiator, part tiled walls, close coupled WC, pedestal wash hand basin, bath, extractor fan.