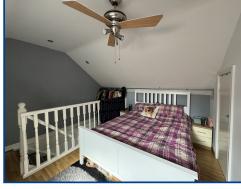

#### Bedroom 1 (14' 7" x 11' 7") or (4.44m x 3.54m)

Skylight window, radiator, three down lights, TV point, storage cupboard.