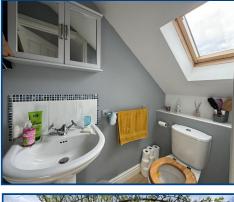

#### Bathroom (6' 6" Max x 6' 4") or (1.99m Max x 1.92m)

Upvc glazed window to rear, respatex walls, towel radiator, extractor fan, bath with shower over, close coupled WC, wash hand basin in unit.