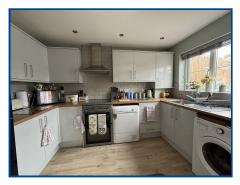

#### Kitchen/Diner Area (15' 1" x 11' 10") or (4.59m x 3.61m)

Upvc glazed patio doors to rear, upvc glazed window to rear, nine down lights, radiator, dado rail, tiled floor, fitted wall and base units, work surface, stainless steel sink unit with mixer tap, oven point with extractor fan over, plumbing for automatic washing machine, BAXI gas fired boiler controlling domestic hot water and central heating.