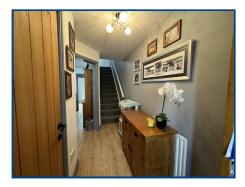

#### Hall

Radiator, battery smoke alarm.

#### Landing

Upvc glazed windows to front and side, radiator, four down lights, airing cupboard housing shelving and radiator, stairs to second floor.