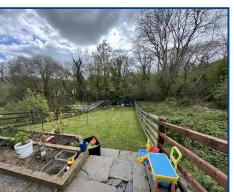

#### Outside

Covered decked area leading to patio area to rear. Gravelled parking area with a right of access for the neighbouring property.

Gravelled footpath leading to further lawned area. Storage shed.

There is a stream running along the boundary of the rear garden.