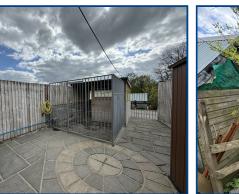

#### Outside

Covered decked area leading to patio area to rear. Gravelled parking area with a right of access for the neighbouring property.

Gravelled footpath leading to further lawned area. Storage shed.