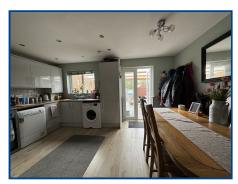

#### Kitchen/Diner Area (15' 1" x 11' 10") or (4.59m x 3.61m)

Upvc glazed patio doors to rear, upvc glazed window to rear, nine down lights, radiator, dado rail, tiled floor, fitted wall and base units, work surface, stainless steel sink unit with mixer tap, oven point with extractor fan over, plumbing for automatic washing machine, BAXI gas fired boiler controlling domestic hot water and central heating.