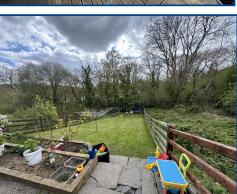

#### Outside

Covered decked area leading to patio area to rear. Gravelled parking area with a right of access for the neighbouring property.

Gravelled footpath leading to further lawned area. Storage shed.

There is a stream running along the boundary of the rear garden.