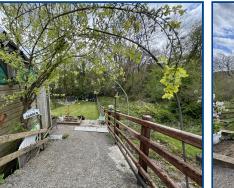

#### Outside

Covered decked area leading to patio area to rear. Gravelled parking area with a right of access for the neighbouring property.

Gravelled footpath leading to further lawned area. Storage shed.

There is a stream running along the boundary of the rear garden.