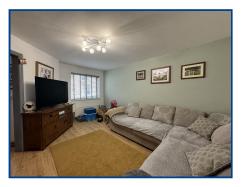

#### Lounge (15' 0" x 11' 10") or (4.57m x 3.60m)

Upvc glazed window to front, radiator, TV point, telephone point.