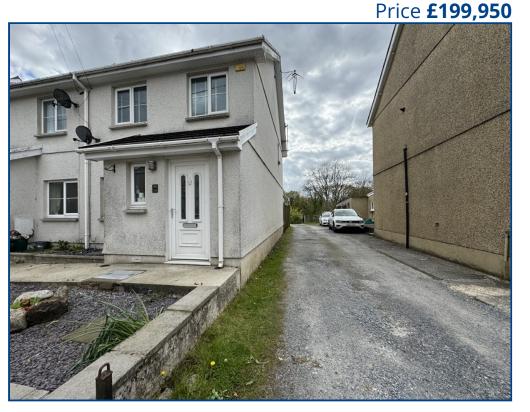

**15b Tirycoed Road** Glanamman Ammanford Carmarthenshire. **SA18 2YE** 

- Three bedroom semi detached property
- · Lounge, kitchen/dining area
- Bathroom, en suite, WC
- Upvc glazing
- Gas fired central heating
- Off road parking
- Rear garden

### **General Description**

We have the pleasure in offering for sale this three bedroom semi detached property located in the village of Glanamman close to local amenities including shops, post office, public houses and approximately 3 miles from Ammanford town centre and further amenities.

#### **Property Description**

We have the pleasure in offering for sale this three bedroom semi detached property located in the village of Glanamman close to local amenities including shops, post office, public houses and approximately 3 miles from Ammanford town centre and further amenities including primary schools, secondary school, leisure centre, places of worship, shops, banking and approximately 7 miles from junction 45 of the M4.

The accommodation briefly comprises hallway, Wc, lounge, kitchen/dining area, landing, bathroom, two bedrooms and a further bedroom with an en-suite to the 2nd floor.

The property has the benefit of upvc glazing, gas fired central heating, rear garden and off road parking.