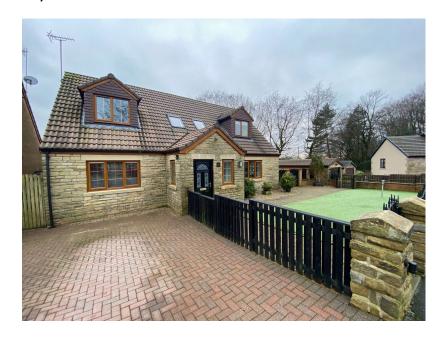

Externally the property has two driveways to the front, one leading to a detached garage along with a walled garden and to the fide of the second sec

Total area: approx. 177.8 sq. metres (1914.0 sq. feet)