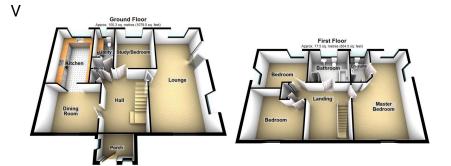

The property's spacious (over 1900sq ft) and immaculately presented accommodation comprises:- Entrance Hallway, Lounge, Dining Room, Kitchen, Bedroom/Study and WC to the Ground Floor, whilst to the First Floor there are a further three well proportioned Double Bedrooms (Master Bedroom with Ensuite shower room) along with a Family Bathroom.

Externally the property has two driveways to the front, one leading to a detached garage along with a walled garden and to the fide of the second sec

Total area: approx. 177.8 sq. metres (1914.0 sq. feet)