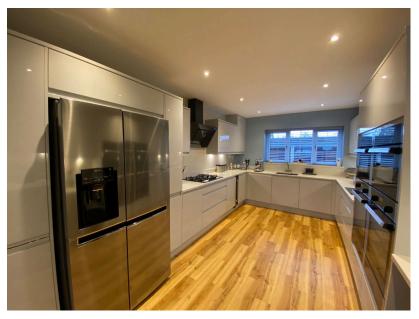

The property's spacious (over 1900sq ft) and immaculately presented accommodation comprises:- Entrance Hallway, Lounge, Dining Room, Kitchen, Bedroom/Study and WC to the Ground Floor, whilst to the First Floor there are a further three well proportioned Double Bedrooms (Master Bedroom with Ensuite shower room) along with a Family Bathroom.