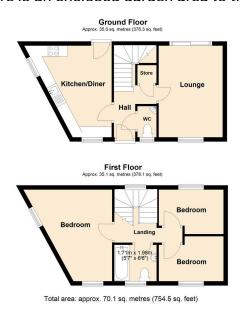

The accommodation briefly comprises: Entrance Hallway, WC, Lounge and Kitchen/Diner to the Ground Floor and to the the First Floor there are Three Spacious Bedrooms and Family Bathroom.

With GCH & uPVC double Glazing throughout.