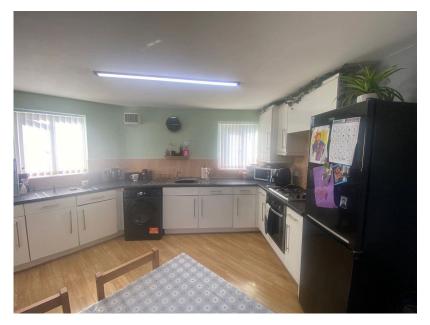

The accommodation briefly comprises: Entrance Hallway, WC, Lounge and Kitchen/Diner to the Ground Floor and to the the First Floor there are Three Spacious Bedrooms and Family Bathroom.

With GCH & uPVC double Glazing throughout.