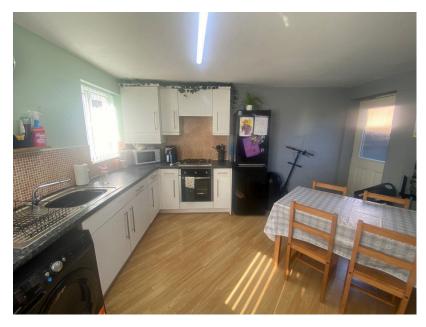

The accommodation briefly comprises: Entrance Hallway, WC, Lounge and Kitchen/Diner to the Ground Floor and to the the First Floor there are Three Spacious Bedrooms and Family Bathroom.

With GCH & uPVC double Glazing throughout.