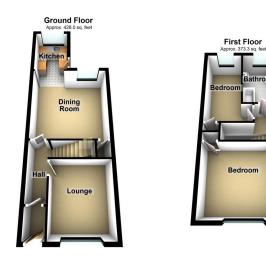

## 22 Radcliffe Road, Moorside, Oldham

£145,000

- Mid Terrace

- Two Bedrooms
- Two Reception Rooms
- Newly Decorated Throughout
- Ideal FTB or Young Family
- Popular Location

• EPC - C

Offered for sale with NO CHAIN therefore VACANT POSSESSION is this two bedroom two reception room mid terraced property. Ideally suited to either first time buyers, young families or buy to let investors wanting to expand their portfolio. Located just off Ripponden Road therefore close to local amenities, schools and transport links. The property has just been decorated throughout and internally comprises of, to the ground floor entrance vestibule, hallway, lounge, separate dining room and kitchen whilst to the first floor there are two bedrooms and a family bathroom. Externally there is a low maintenance forecourt and to the rear an enclosed garden with artificial grass and patio area plus, a useful store. The property also benefits from double glazing and gas central heating.