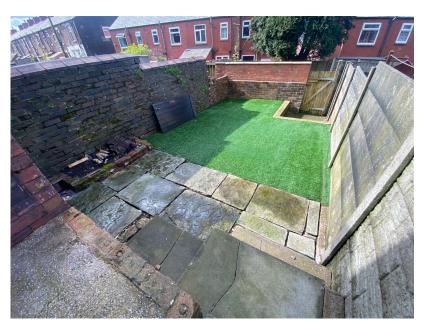

## 22 Radcliffe Road, Moorside, Oldham

£145,000

- Mid Terrace

- Two Bedrooms
- Two Reception Rooms
- Newly Decorated Throughout
- Ideal FTB or Young Family
- Popular Location

• EPC - C

Offered for sale with NO CHAIN therefore VACANT POSSESSION is this two bedroom two reception room mid terraced property. Ideally suited to either first time buyers, young families or buy to let investors wanting to expand their portfolio. Located just off Ripponden Road therefore close to local amenities, schools and transport links. The property has just been decorated throughout and internally comprises of, to the ground floor entrance vestibule, hallway, lounge, separate dining room and kitchen whilst to the first floor there are two bedrooms and a family bathroom. Externally there is a low maintenance forecourt and to the rear an enclosed garden with artificial grass and patio area plus, a useful store. The property also benefits from double glazing and gas central heating.