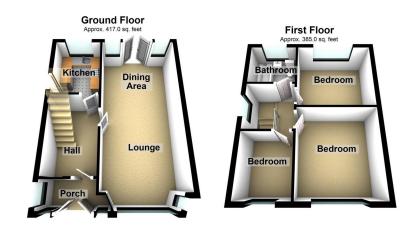

Beautifully presented and ready to move straight in is this superb three bedroom semi detached property situated on a good size corner plot. Ideally suited to the young and growing family the property has the potential to extend (subject to planning) and has undergone a degree of works over the last couple of years including new internal doors and frames, Karndean flooring and new fitted wardrobes in master bedroom. Internally the property comprises of entrance porch, hallway, through lounge/dining and kitchen to the ground floor whilst to the first floor there are three good size bedrooms and a modern family bathroom. Externally there is a garden to the front with a driveway leading to a detached single garage and a lawned garden to the rear. The property also benefits from GCH and double glazing. Internal viewing is highly recommended to appreciate this superb family home in a great location.

Total area: approx. 801.9 sq. feet

509 Middleton Road, Chadderton, Oldham, OL9 9SH