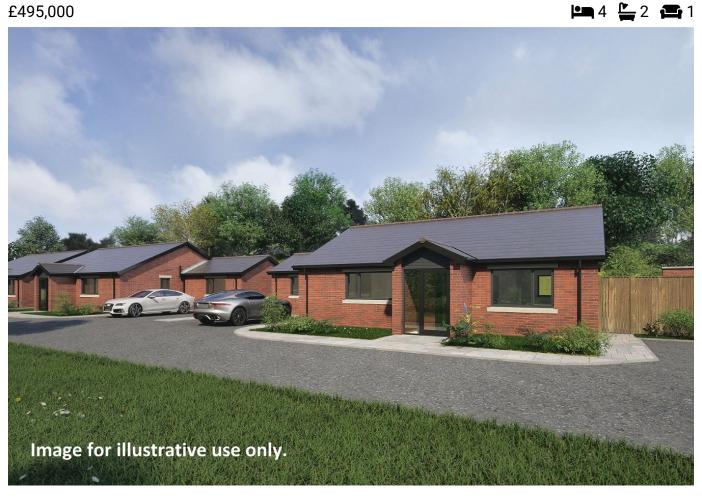

## Plot 1, Irkside - Chadderton Fold Bungalows, Chadderton Fold,

- NEW BUILD Detached Bungalow
- · Open Plan Living
- Specification Upgrades Available P.O.A.
- · Countryside Aspect

- Four Bedrooms
- Two Bathrooms (inc En-suite to Master Bedroom)
- Secluded Location
- EPC TBC

## ALL. TOGETHER. BETTER.

Ever thought of living in a bespoke, unique and new build four bedroom detached bungalow, nestled in a countryside location with an open outlook across to the river Irk. This sought-after, prestige development of three bungalows is currently under construction at the end of Chadderton Fold on the site of the former Cattery, at this stage offering a degree of customisation to purchasers, with each having substantial gardens extending down to the river Irk. This is a lovely, quiet village location with a local pub, parks and country walks, along with Chadderton Hall Park, St Matthews Church & Primary School as well as North Chadderton Secondary School all being within close proximity. The A627 motorway network connection and Mills Hill railway station just a short distance away.