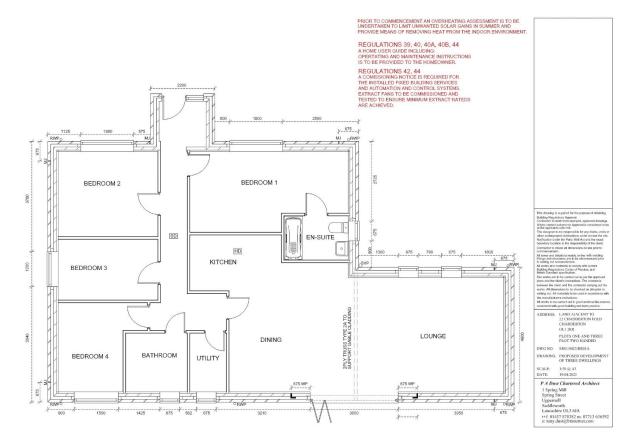

## Plot 1, Irkside - Chadderton Fold Bungalows, Chadderton Fold,

- NEW BUILD Detached Bungalow
- · Open Plan Living
- Specification Upgrades Available P.O.A.
- · Countryside Aspect

- Four Bedrooms
- Two Bathrooms (inc En-suite to Master Bedroom)
- Secluded Location
- EPC TBC

## ALL. TOGETHER. BETTER.

Ever thought of living in a bespoke, unique and new build four bedroom detached bungalow, nestled in a countryside location with an open outlook across to the river Irk. This sought-after, prestige development of three bungalows is currently under construction at the end of Chadderton Fold on the site of the former Cattery, at this stage offering a degree of customisation to purchasers, with each having substantial gardens extending down to the river Irk. This is a lovely, quiet village location with a local pub, parks and country walks, along with Chadderton Hall Park, St Matthews Church & Primary School as well as North Chadderton Secondary School all being within close proximity. The A627 motorway network connection and Mills Hill railway station just a short distance away.