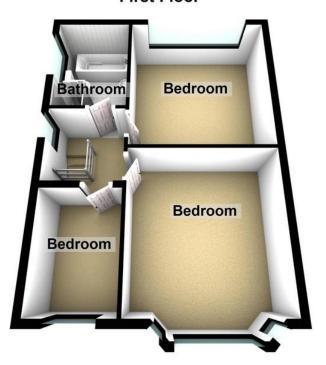

# **First Floor**

#### BEDROOM ONE

 $13' \ 0" \times 12' \ 5"$  (3.96m x 3.78m) With front aspect uPVC double glazed window, fitted carpeting, fitted wardrobes, radiator.

# **BEDROOM TWO**

12' 9"  $\times$  12' 5" (3.89m  $\times$  3.78m) With rear aspect uPVC double glazed window, fitted wardrobes, radiator, fitted carpeting.

# **BEDROOM THREE**

9'  $10" \times 6'$  8" (3m  $\times 2.03$ m) With front aspect uPVC double glazed window, fitted wardrobes, fitted carpeting, radiator.

#### BATHROOM

9' 0" x 6' 8" (2.74m x 2.03m) Fitted with a four piece suite comprising of: panelled bath, corner shower cubicle, low level w.c, wash hand basin, fully tiled walls, spotlighting, extractor fan, radiator, obscure uPVC double glazed window.