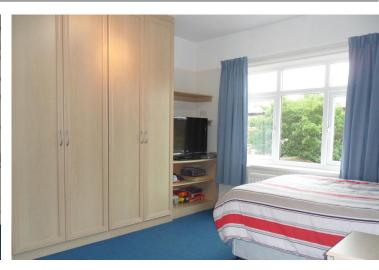

#### BEDROOM ONE

 $13' \ 0" \times 12' \ 5"$  (3.96m x 3.78m) With front aspect uPVC double glazed window, fitted carpeting, fitted wardrobes, radiator.

# **BEDROOM TWO**

12' 9"  $\times$  12' 5" (3.89m  $\times$  3.78m) With rear aspect uPVC double glazed window, fitted wardrobes, radiator, fitted carpeting.

# **BEDROOM THREE**

9'  $10" \times 6'$  8" (3m  $\times 2.03$ m) With front aspect uPVC double glazed window, fitted wardrobes, fitted carpeting, radiator.