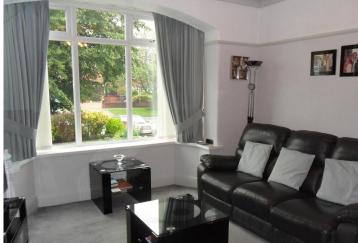

#### LOUNGE

13' 0"  $\times$  12' 6" (3.96m  $\times$  3.81m) With uPVC double glazed Bay window, fitted carpeting, picture rail, coving, radiator, living flame gas fire in feature surround.