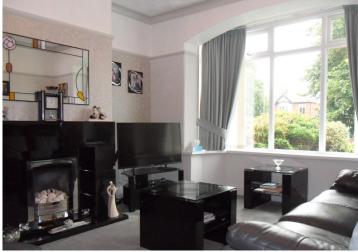

#### LOUNGE

13' 0"  $\times$  12' 6" (3.96m  $\times$  3.81m) With uPVC double glazed Bay window, fitted carpeting, picture rail, coving, radiator, living flame gas fire in feature surround.