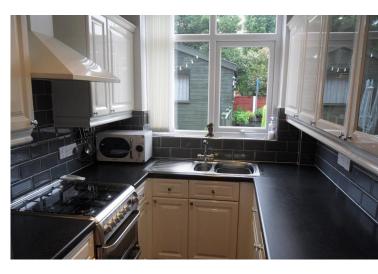

# KITCHEN

8' I I "  $\times$  6' 7" (2.72m  $\times$  2.01m) With fitted wall and base units, worktops, one and a half bowl stainless steel sink unit with mixer tap, splash back tiling, plumbed for an automatic washing machine, space for an oven, extractor fan, uPVC double glazed window.