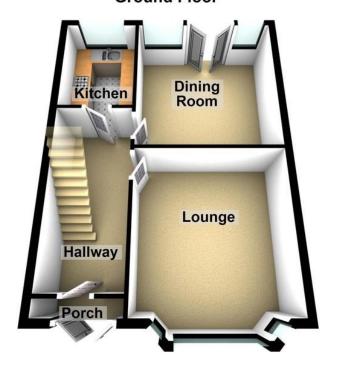

# **Ground Floor**

#### ENTRANCE PORCH

uPVC double glazed construction with front entrance door.

# HALLWAY

With uPVC door, fitted carpeting, coving, picture rail, radiator, under stairs storage cupboard, staircase rising to the first floor.

#### LOUNGE

13' 0"  $\times$  12' 6" (3.96m  $\times$  3.81m) With uPVC double glazed Bay window, fitted carpeting, picture rail, coving, radiator, living flame gas fire in feature surround.

# **DINING ROOM**

12' 5" x 12' 9" (3.78m x 3.89m) With rear aspect uPVC double glazed patio doors leading into the rear garden, picture rail, coving, living flame gas fire in feature surround, radiator.

# KITCHEN

8' I I "  $\times$  6' 7" (2.72m  $\times$  2.01m) With fitted wall and base units, worktops, one and a half bowl stainless steel sink unit with mixer tap, splash back tiling, plumbed for an automatic washing machine, space for an oven, extractor fan, uPVC double glazed window.