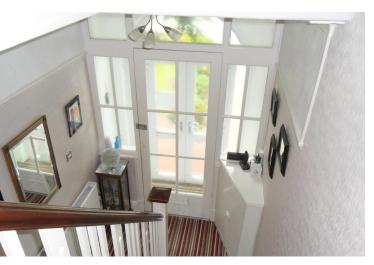

#### ENTRANCE PORCH

uPVC double glazed construction with front entrance door.

# HALLWAY

With uPVC door, fitted carpeting, coving, picture rail, radiator, under stairs storage cupboard, staircase rising to the first floor.