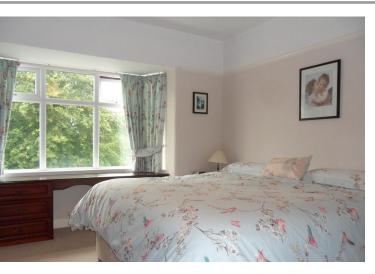

#### BEDROOM ONE

 $13' \ 0" \times 12' \ 5"$  (3.96m x 3.78m) With front aspect uPVC double glazed window, fitted carpeting, fitted wardrobes, radiator.

# **BEDROOM TWO**

12' 9"  $\times$  12' 5" (3.89m  $\times$  3.78m) With rear aspect uPVC double glazed window, fitted wardrobes, radiator, fitted carpeting.