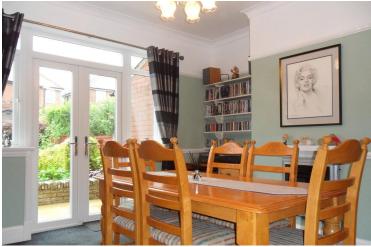

# **DINING ROOM**

12' 5" x 12' 9" (3.78m x 3.89m) With rear aspect uPVC double glazed patio doors leading into the rear garden, picture rail, coving, living flame gas fire in feature surround, radiator.