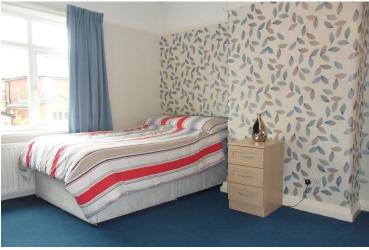

# **BEDROOM THREE**

9'  $10" \times 6'$  8" (3m  $\times 2.03$ m) With front aspect uPVC double glazed window, fitted wardrobes, fitted carpeting, radiator.