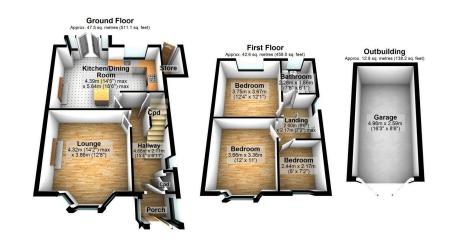

🍋 3 🚰 1 🚘 1

Total area: approx. 102.9 sq. metres (1107.3 sq. feet) science - White every attempt has been made to ensure the accuracy of the floor plan contained here, this plan is for illustrative purposes only and advanced to the science of the science of