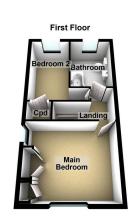

To the first floor there are two bedrooms and a gorgeous bathroom.

Externally there is a garden/yard, cellar storage space underneath the house and on road parking.

Short walk also in to Royton centre. Motorway networks within easy reach.