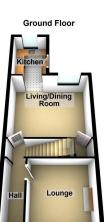

Offered for sale is this lovely two bedroom end terraced property located within a short walk to Tandle Hill Country Park.

Accommodation comprising: Entrance hallway, lounge, living/ dining room and a kitchen.

To the first floor there are two bedrooms and a gorgeous bathroom.

Externally there is a garden/yard, cellar storage space underneath the house and on road parking.

Short walk also in to Royton centre. Motorway networks within easy reach.