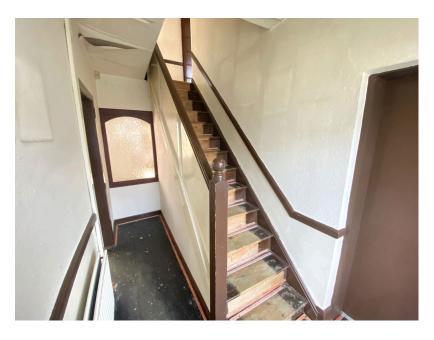

Accommodation comprising: Entrance porch, hallway, L-shaped through lounge diner and a kitchen.

To the first floor there are three good size double bedrooms and a bathroom with separate WC.

Externally there is a block paved driveway and an enclosed East facing rear garden.