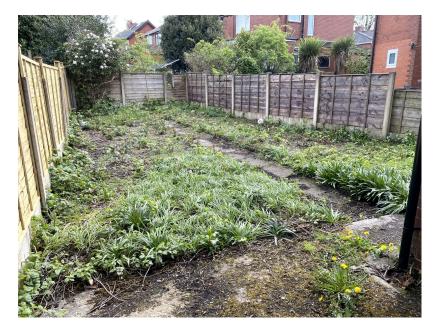

Accommodation comprising: Entrance porch, hallway, L-shaped through lounge diner and a kitchen.

To the first floor there are three good size double bedrooms and a bathroom with separate WC.

Externally there is a block paved driveway and an enclosed East facing rear garden.