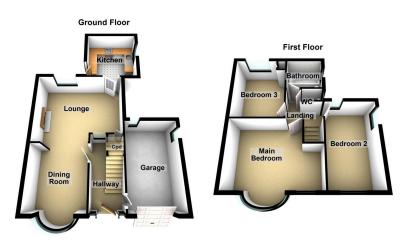

Accommodation comprising: Entrance porch, hallway, L-shaped through lounge diner and a kitchen.

To the first floor there are three good size double bedrooms and a bathroom with separate WC.

Externally there is a block paved driveway and an enclosed East facing rear garden.