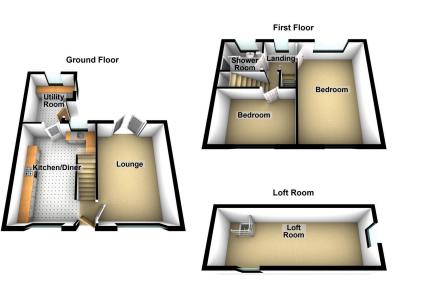

2 1 1

Situated in a quiet peaceful location is this well presented two bedroom (plus loft room) semi detached property with communal open land to the front. Well presented throughout the property sits on a good size plot with gardens to three sides offering the potential to extend the property (subject to planning permission). Providing a superb home for the young and growing family the ample living space comprises, to the ground floor, entrance hall, through lounge with french doors to the garden, good size kitchen/dining and useful utility/storage room. Off the first floor landing there are two double bedrooms and a modern shower room plus, stairs leading to the loft room. Externally the property has a large beautifully maintained garden with mature trees and bushes and numerous seating areas. Viewing is a must to appreciate this good size family home. The property also benefits from a new boiler in 2021.